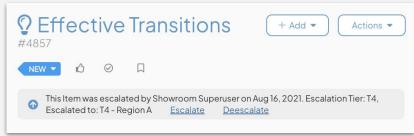

## **Escalation**

Keep communication in line by adding escalation tiers to your templates. You can move items seamlessly between levels of the organization. For example, the team in a Tier 3 huddle might review items submitted from their team as well as those escalated from tiers 4 and 5. They can then escalate necessary items to Tier 2, who will review them in their own huddle and escalate as needed to Tier 1.