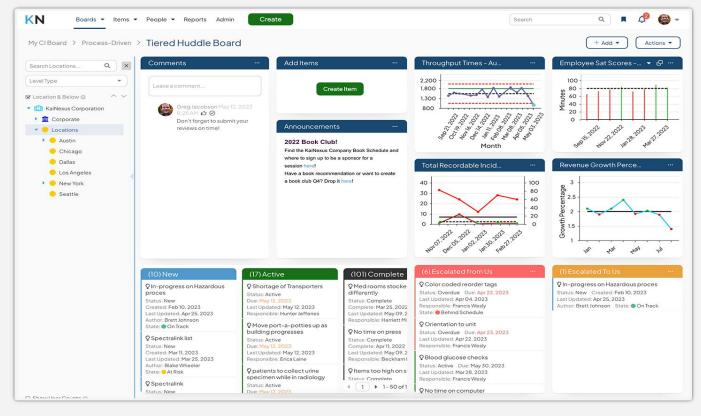

## **Tiered Huddles**

Tiered Huddles are effective at streamlining the flow of information, improving collaboration, achieving coordination, improving safety, and ensuring optimal outcomes. One of the primary benefits of doing Tiered Huddles in KaiNexus is that you give teams across the organization a standard way to organize and discuss improvement.

## **Location Picker**

Using the location filter, each location can pull in the relevant information onto the board for their team without needing to make anything custom.