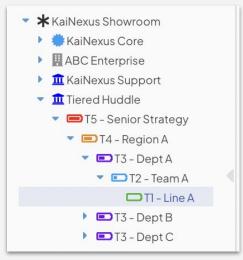

## **Escalation**

Keep communication in line by adding escalation tiers to your templates. You can move items seamlessly between levels of the organization. For example, the team in a Tier 3 huddle might review items submitted from their team as well as those escalated from tiers 4 and 5. They can then escalate necessary items to Tier 2, who will review them in their own huddle and escalate as needed to Tier 1.