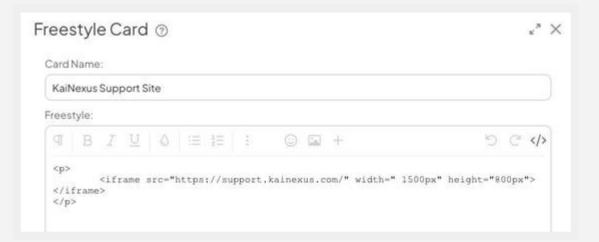

#### How to iFrame a Website Page within Your Freestyle Card

1. Select the </> icon on the top right of the Freestyle Card editor to switch to Code view.

**KaiNexus** 

| rees  | estyle Card ③ |            |          |       |      |     | >           |        |
|-------|---------------|------------|----------|-------|------|-----|-------------|--------|
| Card  | Name          | <b>:</b> : |          |       |      |     |             |        |
| Navi  | igate         | throu      | igh Ka   | iNexu | IS   |     |             |        |
| Frees | tyle:         |            |          |       |      |     |             | +      |
| q     | В             | I          | <u>U</u> | ۵     | := 1 | = : | ☺ 🖾 +       | ら C' > |
|       |               |            |          |       |      |     | ◙ ⊞ ♀ ≡ ⊘ ⊞ |        |

2. Type the example iframe code below into code view. Swap out the URL for any website you would like to iframe.

- 3. Select the </> icon again to return to the normal Card editing view. You will see that the website has been embedded. Select Preview and Save to save your work.
- 4. When viewing the Card, you can interact with the iframed website as if you were visiting that URL.