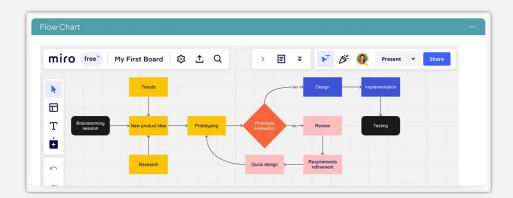

#### What are some examples of iFrame use in KaiNexus?.

Bring your whiteboarding platform like Miro into KaiNexus to easily view live workshopping, strategy mapping, process visualization, and more.

If you have a separate ticketing service or run data analysis on a platform like Power BI or Tableau, then you can iframe information from those websites into KaiNexus. View all relevant data in one convenient location.