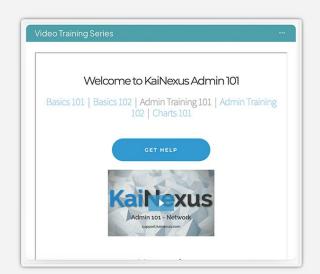

Keep your training materials in one place by iFraming your website pages directly to your Board. Your team can watch videos and interact with the live web page right in KaiNexus.