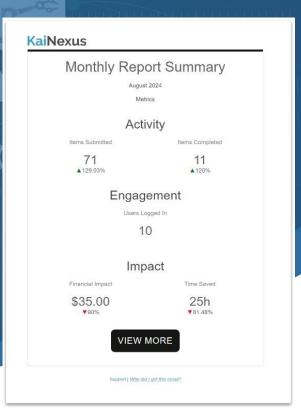

## What is the Monthly Report Summary Email?

A monthly email that summarizes your organization's Activity, Engagement, and Impact metrics from the previous month. These reports are fully customizable and sent to selected stakeholders, allowing you to highlight results and tell the story of improvement automatically.

#### **Customizable Metrics**

Choose from a wide selection of Activity, Engagement, and Impact metrics. Tailor the report to what matters most to your audience.

Green/red tickers show whether each metric (except for "Users Logged In") increased or decreased from the previous month. There's also percent change included for quick trend analysis.

#### **Quick Access to Detail**

"View More" button links directly to KaiNexus. You can also route users to their default Board or a specific metrics-focused Board.