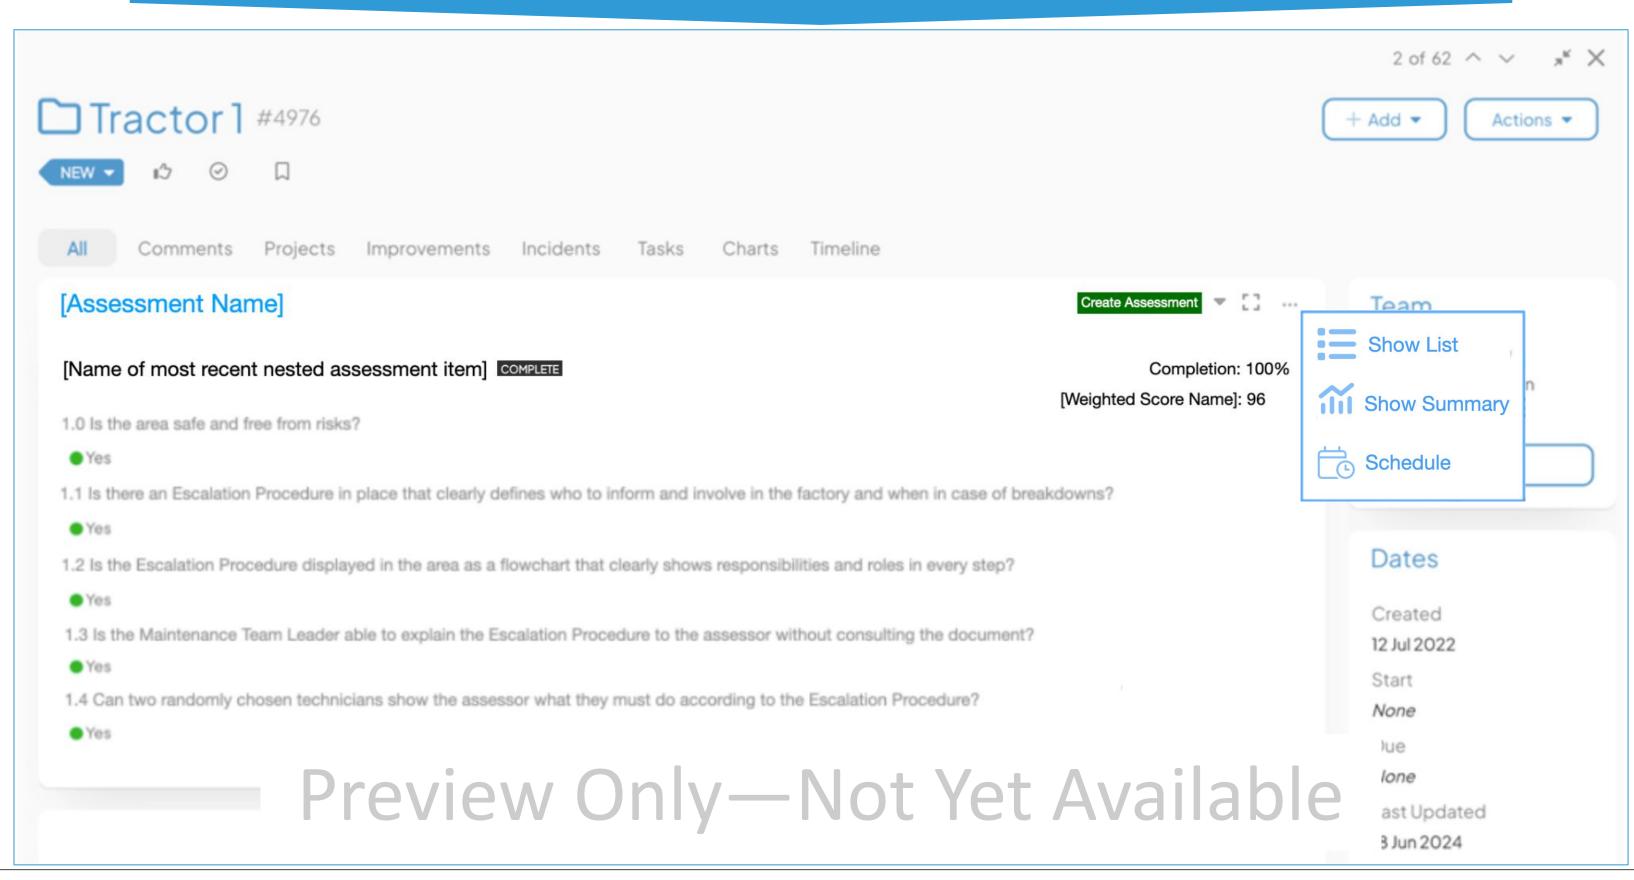

#### Create [Assessment Name]

Title:

[Parent Name - Assessment Name Date & Time]

01. Is the area safe and free from risks?:

Optional

followed?:

Optional

03. Is the area efficient and organized? Red Tags are used appropriately?: