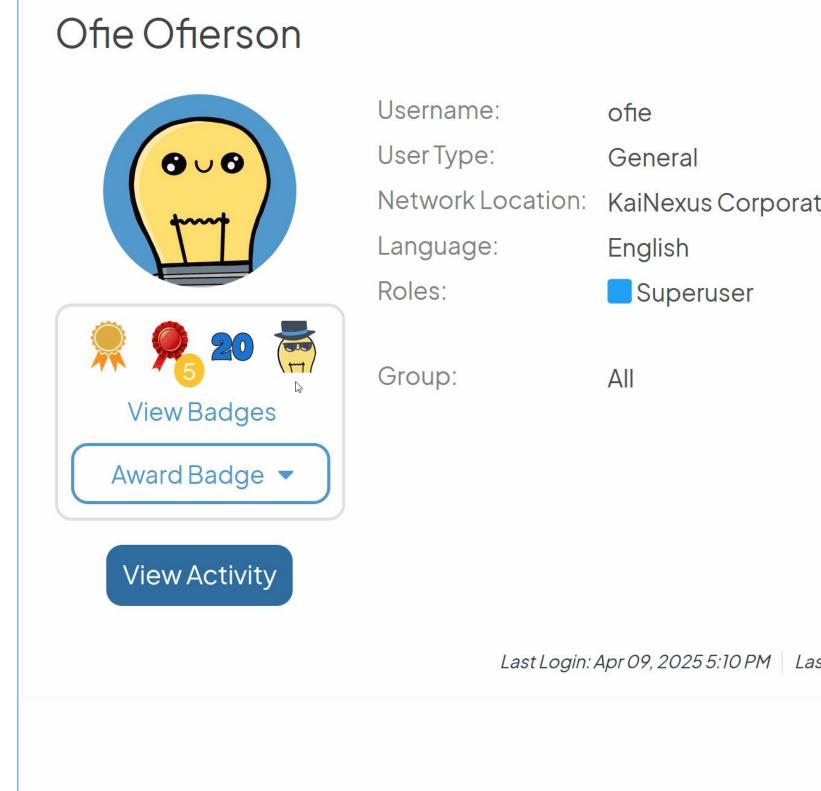

#### Ofie's Habit Score

#### Now: New Badge Features

| ation     | Actions -             | $\times$ |
|-----------|-----------------------|----------|
| ast Updat | ed: Apr 09, 2025 5:10 | 0 PM     |