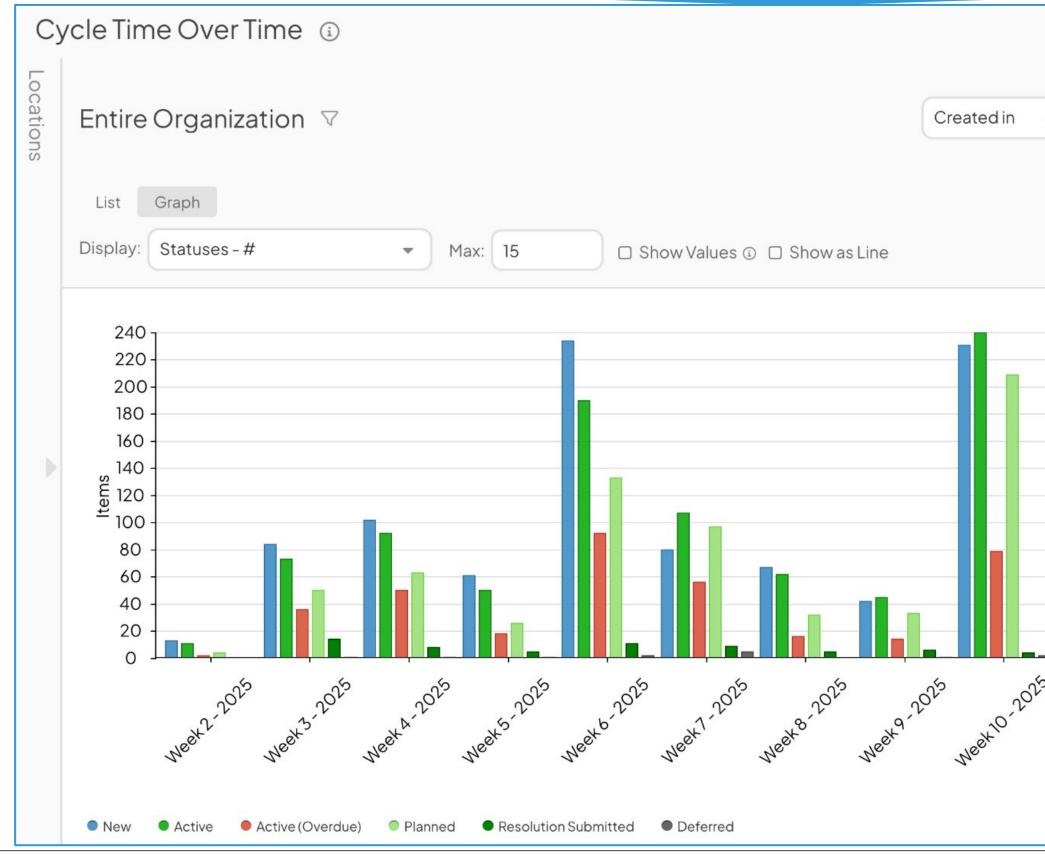

### **Cycle Time Reporting**

| cle Time by Location 💿                                                            |                                                                                                                                     |
|-----------------------------------------------------------------------------------|-------------------------------------------------------------------------------------------------------------------------------------|
| Entire Organization 🗸                                                             |                                                                                                                                     |
| List Graph                                                                        |                                                                                                                                     |
| Display as Bar: Total - Avg Days - Sort: Total - Avg Days - Max: 15 D Show Values | s (                                                                                                                                 |
| Level Type:                                                                       |                                                                                                                                     |
| 40<br>50<br>50<br>50<br>50<br>50<br>50<br>50<br>50<br>50<br>5                     |                                                                                                                                     |
|                                                                                   | List Graph<br>Display as Bar: Total - Avg Days * Sort: Total - Avg Days * Max: 15 Show Values<br>Level Type: * © Location & Below © |

### **Cycle Time Reporting**

|     |                  |                 |             | $_{\pi^{\kappa}}$ $\times$ |
|-----|------------------|-----------------|-------------|----------------------------|
|     |                  | Int             | erval:      |                            |
| -   | Past 3 Months    | - C             | Default     | • • • • •                  |
|     |                  | Originating     | Responsible | <b>(i)</b>                 |
|     |                  |                 |             |                            |
|     |                  |                 |             |                            |
|     |                  |                 |             |                            |
|     |                  |                 |             |                            |
|     |                  |                 |             | _                          |
|     |                  |                 |             |                            |
|     |                  |                 |             |                            |
|     |                  |                 |             |                            |
|     |                  |                 |             |                            |
|     |                  |                 |             |                            |
| _   |                  |                 |             |                            |
|     |                  |                 |             |                            |
| S   | 3411-2025 Neex12 | 2025 Neek13-202 | Neetla 2025 | Week 5-2025                |
| ,   | 11.20 L2         | 20 .20<br>      | X1A-20      | 15,20                      |
| Nee | Neer Neer        | Neer            | Neer        | Neer                       |
|     |                  |                 |             |                            |
|     |                  |                 |             |                            |