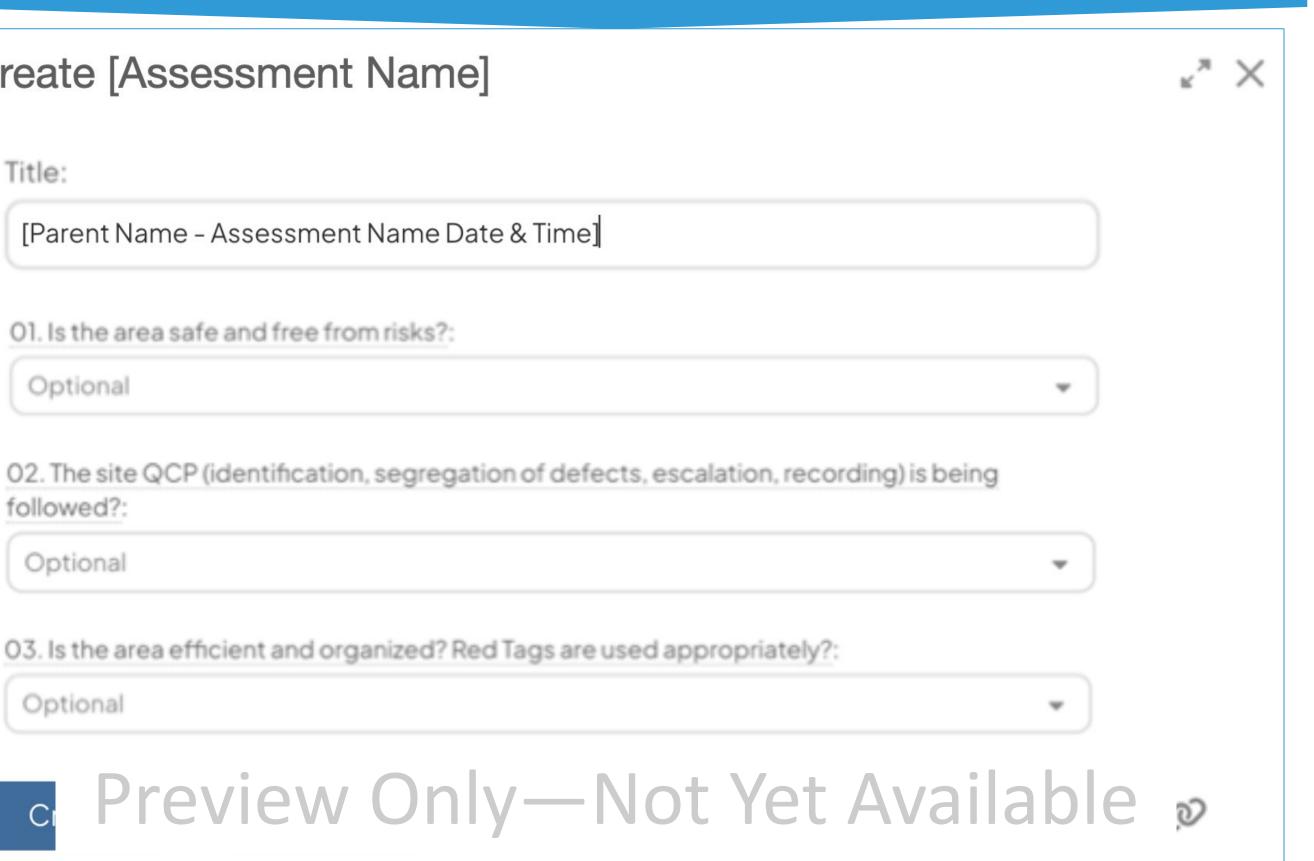

#### Create [Assessment Name]

Title:

[Parent Name - Assessment Name Date & Time]

01. Is the area safe and free from risks?:

Optional

followed?:

Optional

03. Is the area efficient and organized? Red Tags are used appropriately?:

Optional

|                                              |                                                                                                 |       | к, Я | × |
|----------------------------------------------|-------------------------------------------------------------------------------------------------|-------|------|---|
| urring Items are Item<br>at happens when I m |                                                                                                 |       |      |   |
|                                              | • Yes                                                                                           | O No  |      |   |
|                                              | Required                                                                                        |       | •    |   |
|                                              | Required                                                                                        |       | •    |   |
|                                              | Immediately<br>Day of Week<br>Day of Month<br>Daily<br>Weekly<br>Monthly<br>Quarterly<br>Yearly |       |      |   |
|                                              | c c c c c c c c c c c c c c c c c c c                                                           | plete |      |   |
| Availa                                       | ble -                                                                                           |       |      |   |