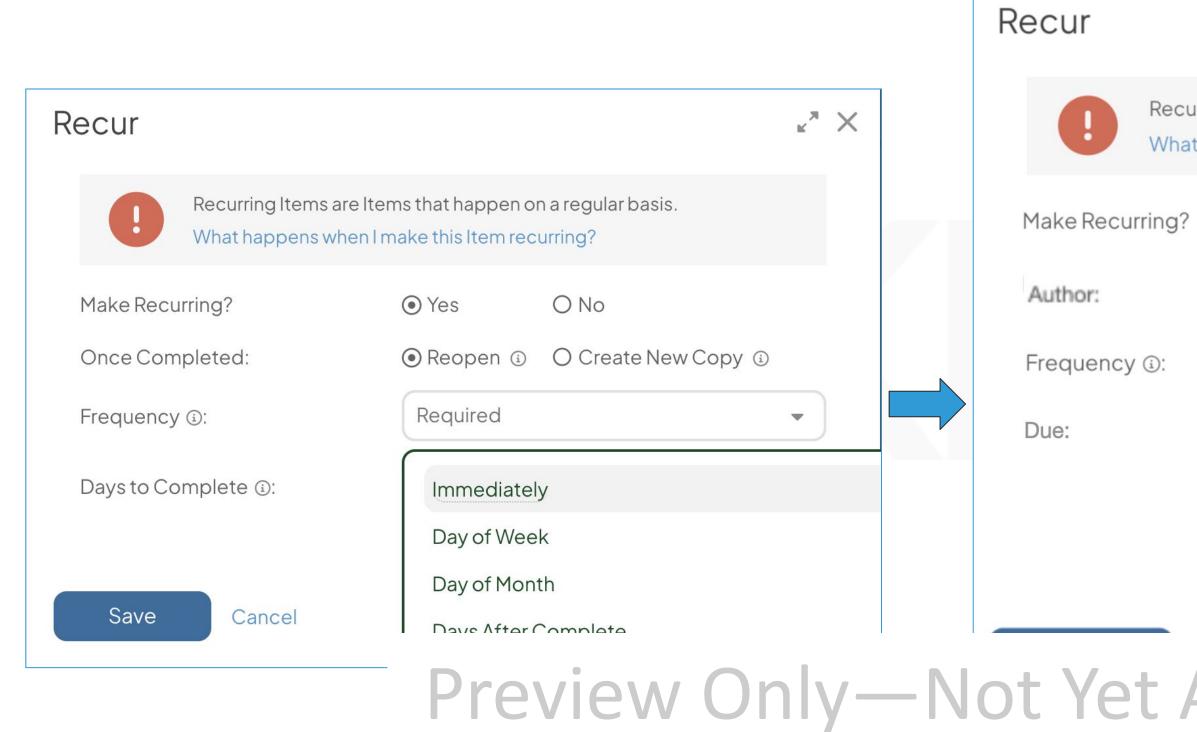

Optional

|                                              |                                                                                                 |       | к, Я | × |
|----------------------------------------------|-------------------------------------------------------------------------------------------------|-------|------|---|
| urring Items are Item<br>at happens when I m |                                                                                                 |       |      |   |
|                                              | • Yes                                                                                           | O No  |      |   |
|                                              | Required                                                                                        |       | •    |   |
|                                              | Required                                                                                        |       | •    |   |
|                                              | Immediately<br>Day of Week<br>Day of Month<br>Daily<br>Weekly<br>Monthly<br>Quarterly<br>Yearly |       |      |   |
|                                              | c c c c c c c c c c c c c c c c c c c                                                           | plete |      |   |
| Availa                                       | ble -                                                                                           |       |      |   |