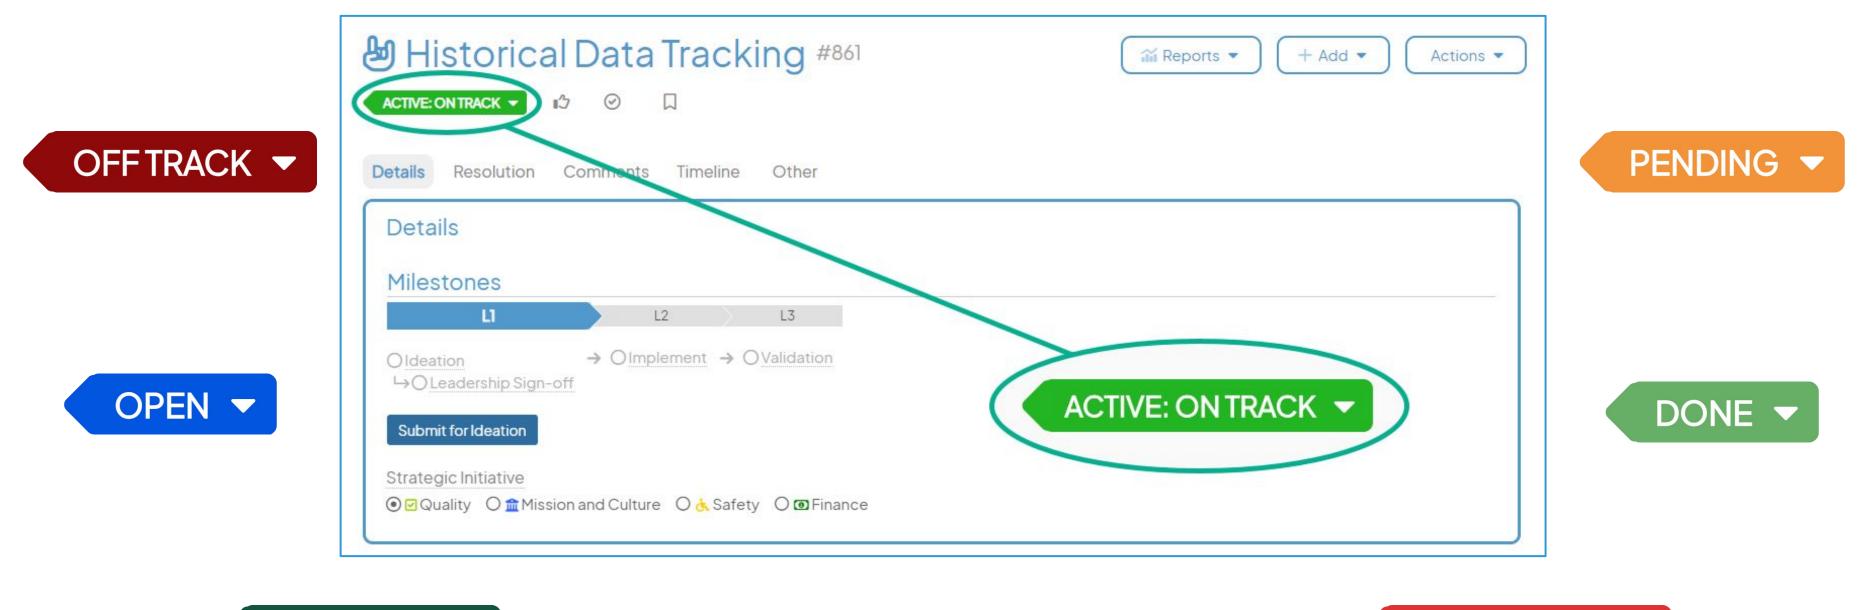

# Milestone Reporting

### • Cycle Time by Milestone

- **Activity by Milestone**
- **Impact by Milestone**

| Cycle Time by Milestone |          |       |          |        |             |                |          |       |              |                |
|-------------------------|----------|-------|----------|--------|-------------|----------------|----------|-------|--------------|----------------|
| Milestone               | Tot      | tal 🔅 | Not Re   | eady 🚯 | Overdue Rea | ady Deadline 🚯 | Rea      | idy 🗟 | Overdue Appr | roval Deadline |
|                         | Avg Days | #     | Avg Days | #      | Avg Days    | #              | Avg Days | #     | Avg Days     | #              |
| Plan                    | 14.3     | 16    | 6.7      | 6      | 5.2         | 12             | 5.2      | 6     | 5.2          | 5              |
| Do                      | 16.9     | 12    | 4.2      | 5      | 9.3         | 10             | 3.9      | 3     | 10.1         | 14             |
| Check                   | 22.5     | 33    | 3.3      | 10     | 9.1         | 5              | 4.2      | 6     | 7.3          | 12             |
| Adjust                  | 18.2     | 23    | 3.3      | 5      | 5.2         | 6              | 8.1      | 2     | 4.2          | 10             |