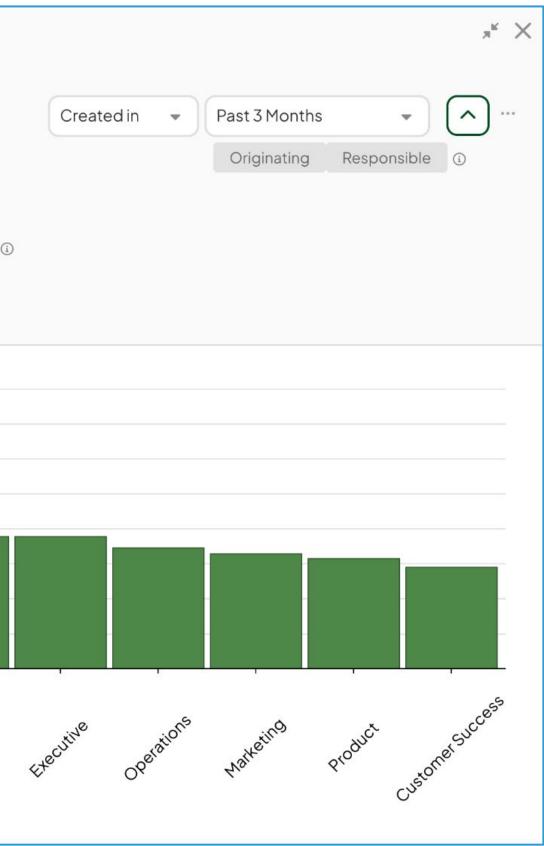

### **Cycle Time Reporting**

| cle Time by Location 💿                                                            |                                                                                                                                     |
|-----------------------------------------------------------------------------------|-------------------------------------------------------------------------------------------------------------------------------------|
| Entire Organization 🗸                                                             |                                                                                                                                     |
| List Graph                                                                        |                                                                                                                                     |
| Display as Bar: Total - Avg Days - Sort: Total - Avg Days - Max: 15 D Show Values | s (                                                                                                                                 |
| Level Type:                                                                       |                                                                                                                                     |
| 40<br>50<br>50<br>50<br>50<br>50<br>50<br>50<br>50<br>50<br>5                     |                                                                                                                                     |
|                                                                                   | List Graph<br>Display as Bar: Total - Avg Days * Sort: Total - Avg Days * Max: 15 Show Values<br>Level Type: * © Location & Below © |

### **Cycle Time Reporting**

|     |                  |                 |             | $_{\pi^{\kappa}}$ $\times$ |
|-----|------------------|-----------------|-------------|----------------------------|
|     |                  | Int             | erval:      |                            |
| -   | Past 3 Months    | - C             | Default     | • • • • •                  |
|     |                  | Originating     | Responsible | <b>(i)</b>                 |
|     |                  |                 |             |                            |
|     |                  |                 |             |                            |
|     |                  |                 |             |                            |
|     |                  |                 |             |                            |
|     |                  |                 |             | _                          |
|     |                  |                 |             |                            |
|     |                  |                 |             |                            |
|     |                  |                 |             |                            |
|     |                  |                 |             |                            |
|     |                  |                 |             |                            |
| _   |                  |                 |             |                            |
|     |                  |                 |             |                            |
| S   | 3411-2025 Neex12 | 2025 Neek13-202 | Neetla 2025 | Week 5-2025                |
| ,   | 11.20 L2         | 20 .20<br>      | X1A-20      | 15,20                      |
| Nee | Neer Neer        | Neer            | Neer        | Neer                       |
|     |                  |                 |             |                            |
|     |                  |                 |             |                            |