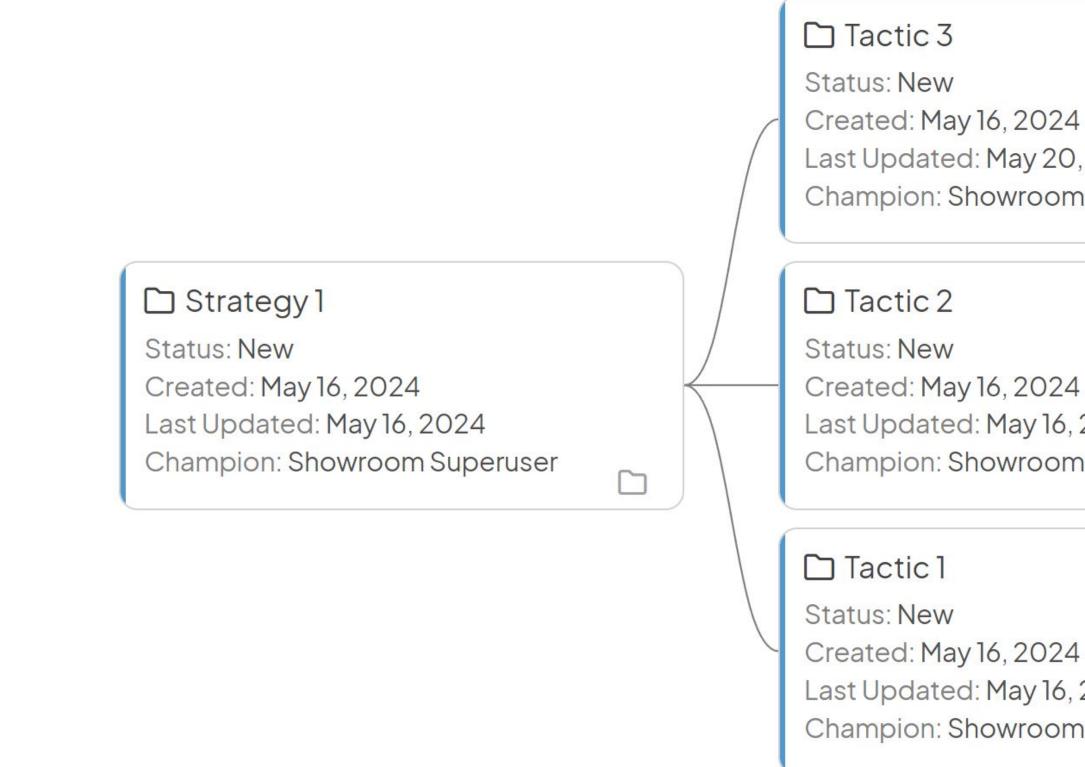

### **Hierarchy View**

Last Updated: May 20, 2024 Champion: Showroom Superuser Last Updated: May 16, 2024 Champion: Showroom Superuser  $\square$ Last Updated: May 16, 2024 Champion: Showroom Superuser 

### **Hierarchy View**

Status: New

Created: May 16, 2024

Last Updated: May 16, 2024

Champion: Showroom Superuser

### Tactic 3

Status: New Created: May 16, 2024 Last Updated: May 20, 2024 Champion: Showroom Superuser

### Tactic 2

Status: New Created: May 16, 2024 Last Updated: May 16, 2024 Champion: Showroom Superuser

### Tactic 1

Status: New Created: May 16, 2024 Last Updated: May 16, 2024 Champion: Showroom Superuser