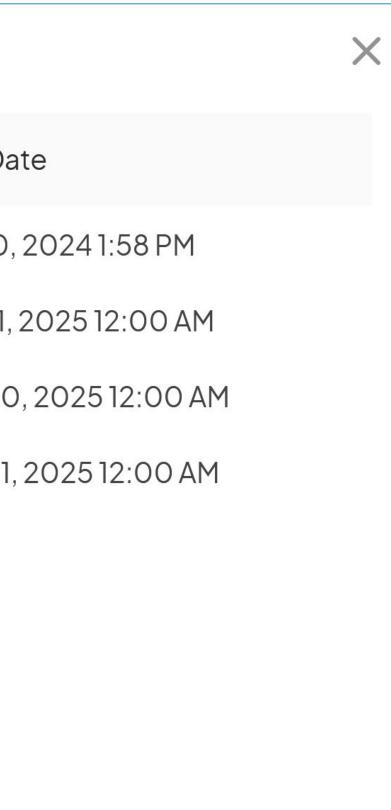

### **Status History**

### **Status History**

| Status                      | Start Date            | End Da  |
|-----------------------------|-----------------------|---------|
| New                         | Mar 27, 2024 3:18 PM  | Apr 10, |
| Planned                     | Apr 10, 2024 1:58 PM  | Jan 01, |
| Active                      | Jan 01, 2025 12:00 AM | Feb 20  |
| <b>Resolution Submitted</b> | Feb 20, 2025 12:01 AM | Feb 21, |
| Complete                    | Feb 23, 2025 12:00 AM |         |
| + Add Status                |                       |         |
| Save Cancel                 |                       |         |