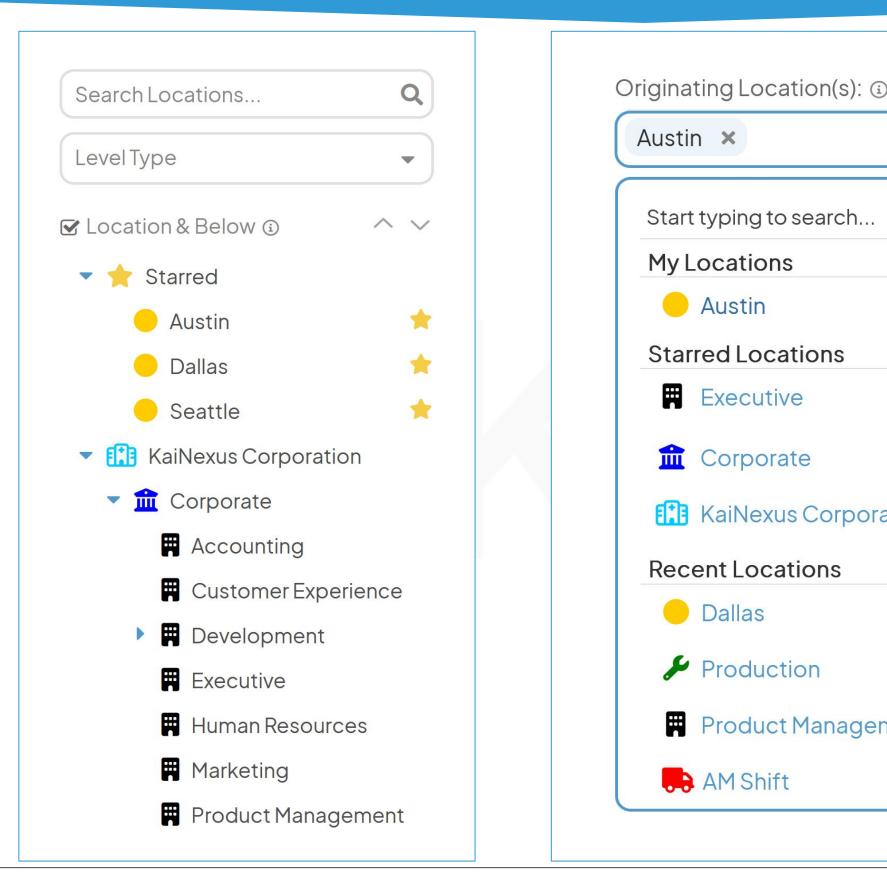

### **Next: Starred Locations**

| inating Location(s): 🕢 |   |
|------------------------|---|
| stin ×                 | - |
| tart typing to search  |   |
| ly Locations           |   |
| e Austin               |   |
| tarred Locations       |   |
| Executive              | * |
| 💼 Corporate            | * |
| KaiNexus Corporation   | * |
| ecent Locations        |   |
| 😑 Dallas               |   |
| Production             |   |
| Product Management     |   |
| AM Shift               |   |
|                        |   |