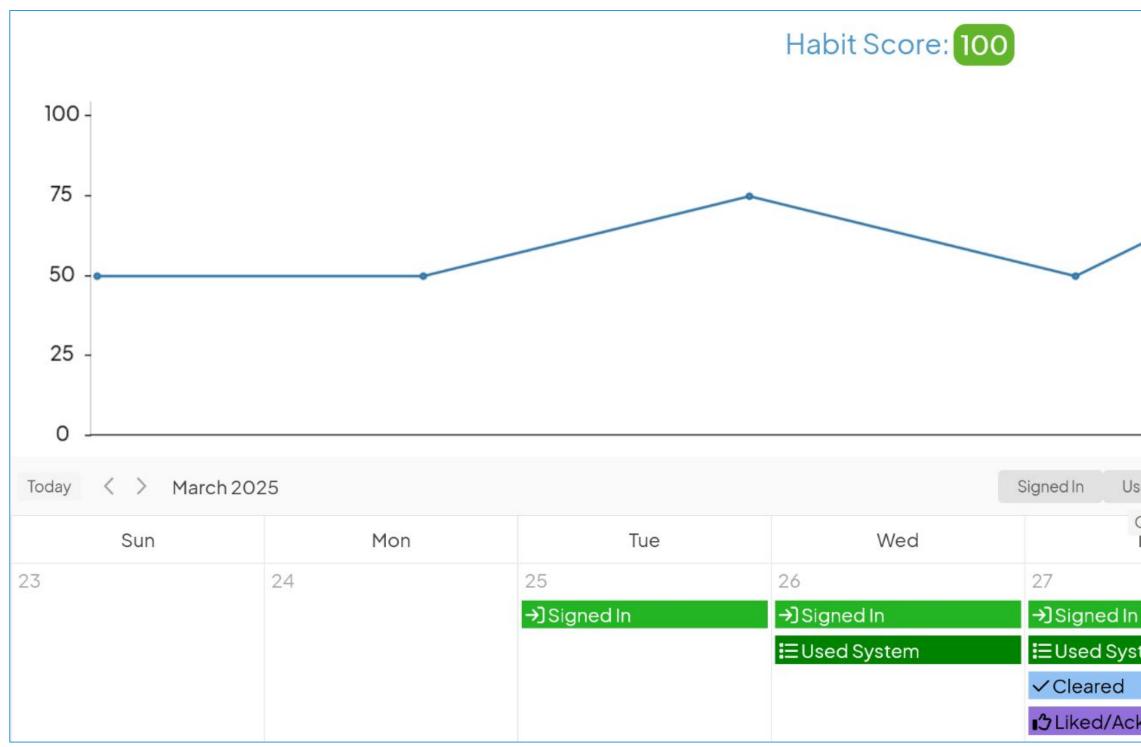

#### Now: Habit Score

#### Now: Habit Score

| -                |           | Habit Routine      |
|------------------|-----------|--------------------|
| ared Cleared All | Commented | Liked/Acknowledged |
| Fri              |           | Sat                |
| 28               | 1         |                    |
| →] Signed In     |           |                    |
|                  |           |                    |
|                  |           |                    |
|                  |           |                    |
|                  | Fri       | Fri 1              |