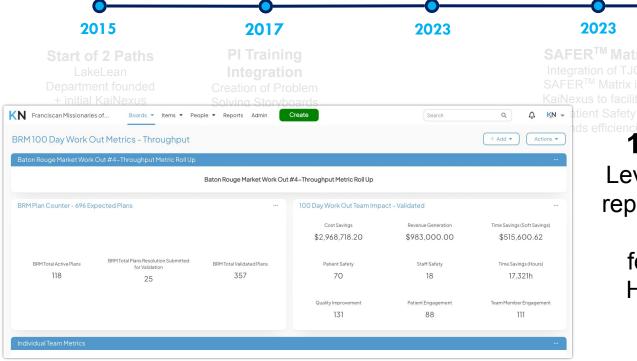

100 Day Work Outs

Leveraged KaiNexus as the repository for Health System 100DWO Cycles with focuses on Throughput, HAI's Accreditation, and Engagement 2023

SAFER<sup>TM</sup> Matrix Integration of TJC's SAFER<sup>TM</sup> Matrix into KaiNexus to facilitate Patient Safety

Leveraged KaiNexus as the repository for Health System 100DWO Cycles with focuses on Throughput, HAI's Accreditation, and Engagement

2025

2023