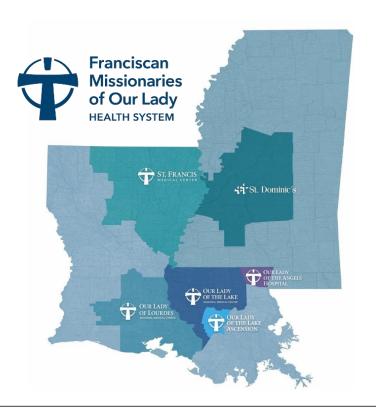

### **Our Lady of the Lake Health**

Level 1 Trauma Center

■ 1,020 Licensed Patient Beds

36,213 Inpatients

2,800+ Medical & Clinical Students

26 Academic & Residency Programs

275+ Clinical Trials

Early 2015: began utilizing KaiNexus as a Pl Repository