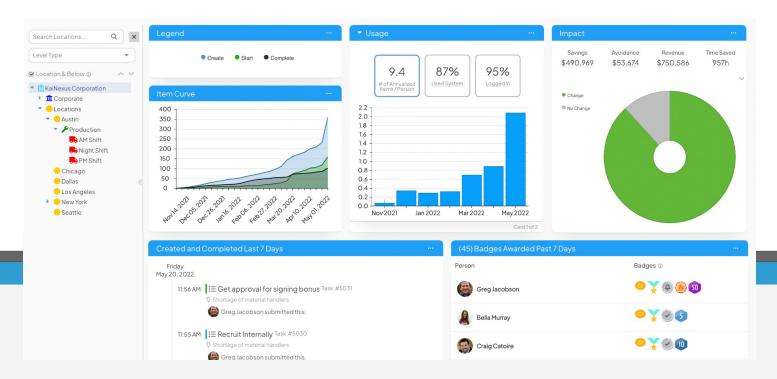

Give them visibility into the health of your improvement culture:

The Item Curve Report shows trends in activity, giving executives an instant understanding of the health of your improvement culture.

The Engagement Summary Report shows executives vital engagement data so they can easily identify where their support is most needed.

The Impact Summary Report makes it easy for executives to tie improvement to their bottom line.

All of these reports can be filtered down to the team level using the Location Picker, so executives can easily identify which team is excelling and which needs help.

The Badge Report Card shows who has earned which badges, making it easy for executives to identify high performers and acknowledge their efforts in real-time.