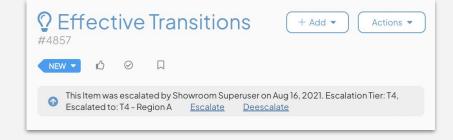

## **Escalation**

By adding escalation tiers to your templates, you can move items seamlessly between levels of the organization. For example, the team in a Tier 3 huddle might review items submitted from their team as well as those escalated from tiers 4 and 5. They can then escalate necessary items to Tier 2, who will review them in their own huddle and escalate as needed to Tier 1.