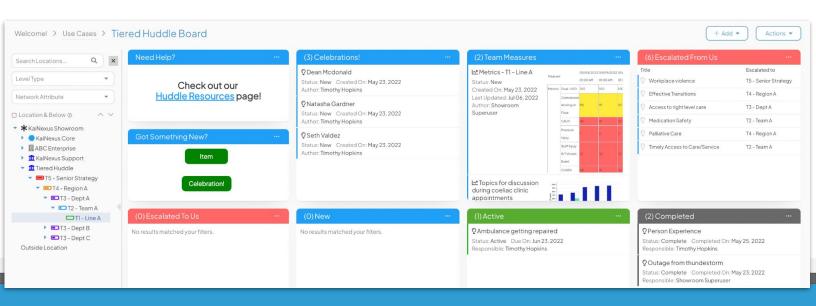

## **Location Picker**

One of the primary benefits of doing Tiered Huddles in KaiNexus is that you give teams across the organization a standard way to organize and discuss improvement. Using the location filter, each location can pull in the relevant information onto the board for their team without needing to make anything custom.

## **Escalation**

By adding escalation tiers to your templates, you can move items seamlessly between levels of the organization. For example, the team in a Tier 3 huddle might review items submitted from their team as well as those escalated from tiers 4 and 5. They can then escalate necessary items to Tier 2, who will review them in their own huddle and escalate as needed to Tier 1.