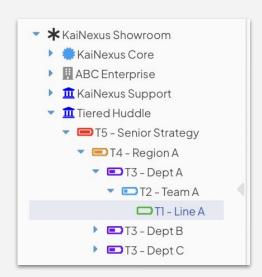

## **Location Picker**

One of the primary benefits of doing Tiered Huddles in KaiNexus is that you give teams across the organization a standard way to organize and discuss improvement. Using the location filter, each location can pull in the relevant information onto the board for their team without needing to make anything custom.