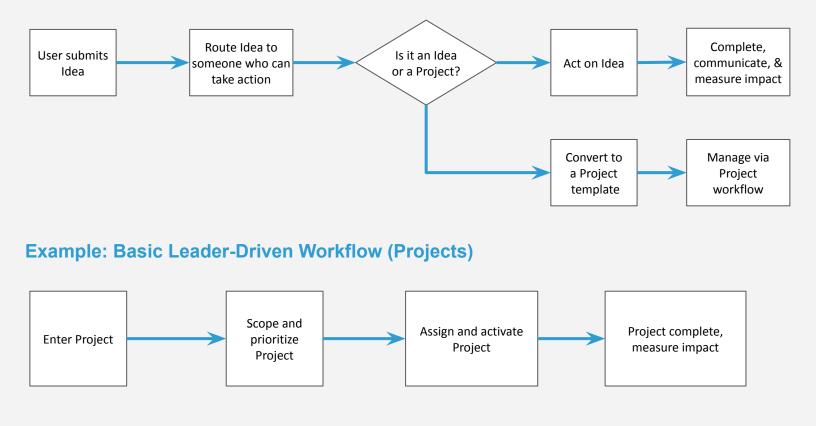

## Example: Basic Employee-Driven Workflow (Ideas)

Draw out your Workflows:

Draw out your Workflows: