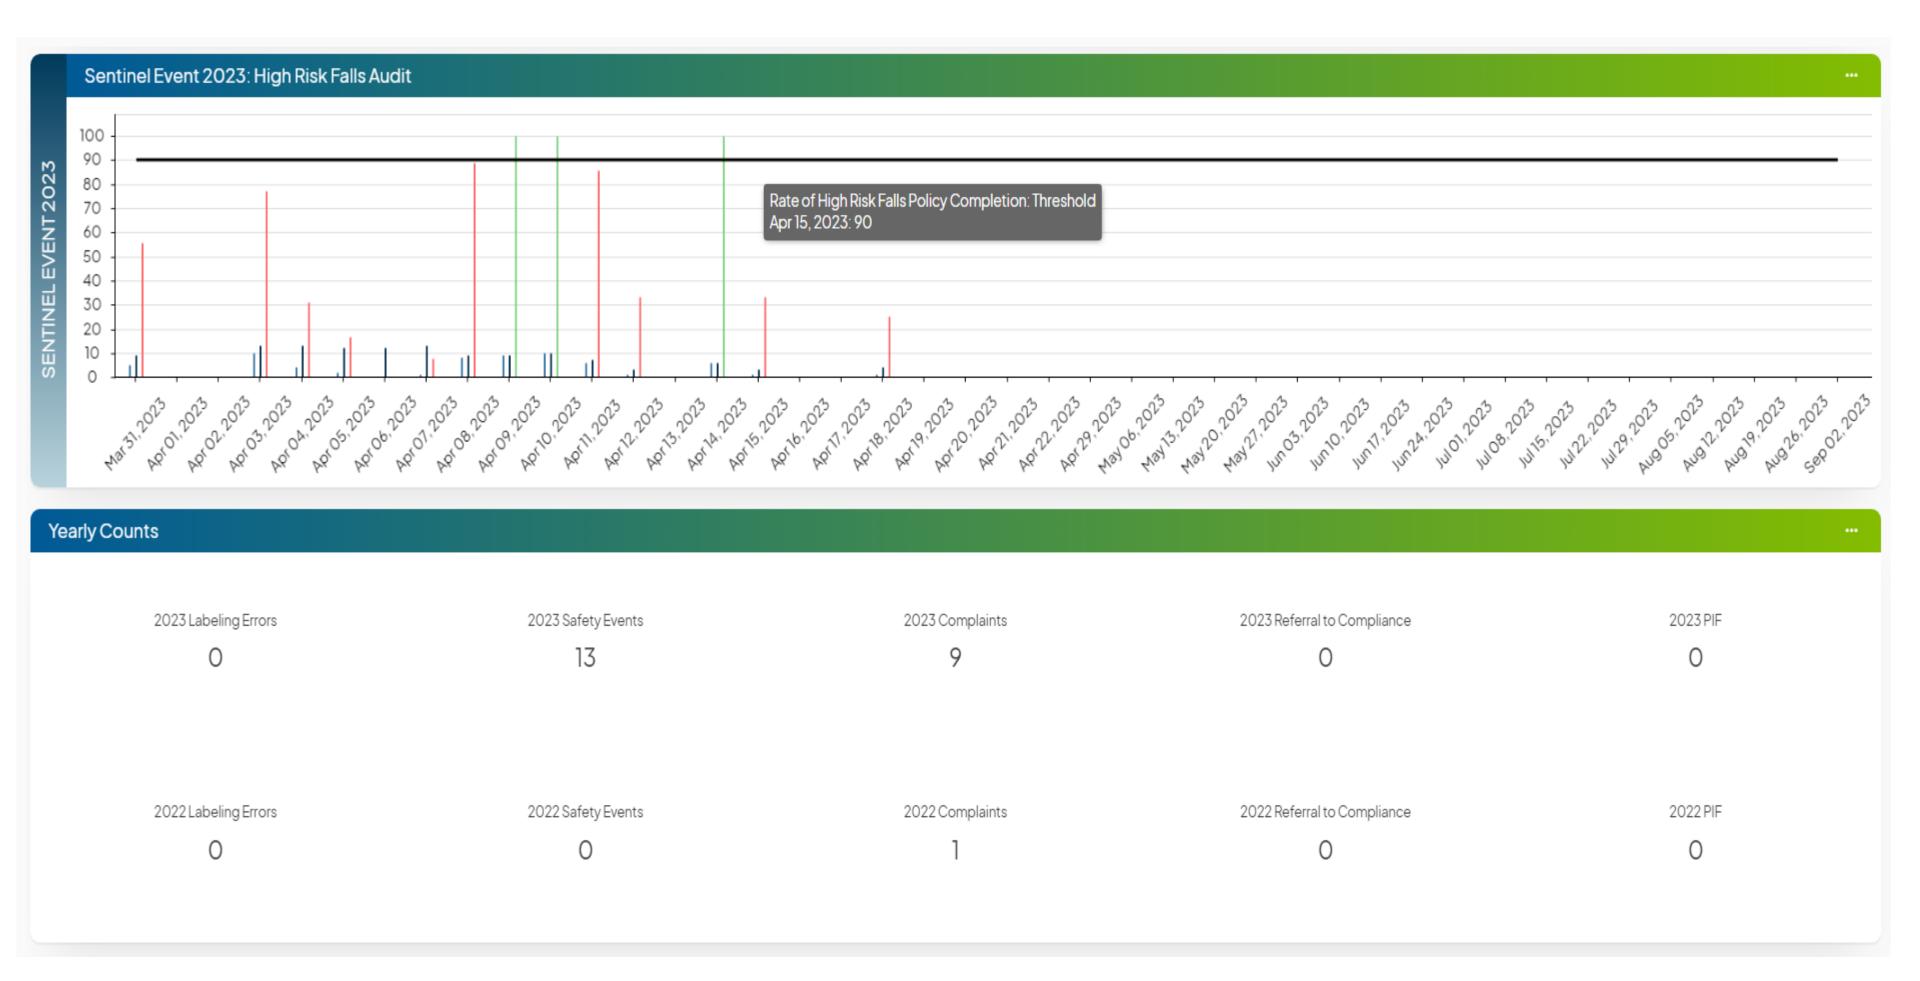

# **Quality Results**

Nursing > MedSurg/ICU Department Board > MedSurg/ICU Quality Results + Add ▼ Actions ▼ CQSC Meeting Schedule 2023 Your department is scheduled to present and review your Quality Data at CQSC: February / May / August / November \*data reviewed will be data with 3 months below threshold or data with 3 months above threshold Sentinel Event 2023: Hourly Rounding Compliance @ 90% Sentinel Event 2023: High Risk Falls Audit 95 100 90 SENTINEL EVENT 2023 90 2023 SENTINEL EVENT 80 85 70 60 80 50 75 40 30 20 10 4012.2022 

| easure |                                          | 03/31/2023 | 04/01/2023 | 04/02/2023 | 04/03/2023 | 04/04/2023 | 04/05/2023 | 04/06/2023 | 04/07/2023 | 04/08/2023 | 04/09/2023 | 04/10/2023 | 04/11/2023 | 04/12/2023 | 04/13/2023 | 04/14/2023 | 04/15/2023 | 04/16/2023 |
|--------|------------------------------------------|------------|------------|------------|------------|------------|------------|------------|------------|------------|------------|------------|------------|------------|------------|------------|------------|------------|
|        | Numerator-<br>Total Number               |            |            |            |            |            |            |            |            |            |            |            |            |            |            |            |            |            |
|        | of High Risk<br>Patients<br>Audited with |            |            |            |            |            |            |            |            |            |            |            |            |            |            |            |            |            |
|        | ALL<br>Precautions in                    |            |            |            |            |            |            |            |            |            |            |            |            |            |            |            |            |            |
|        | Place                                    |            |            |            |            |            |            |            |            |            |            |            |            |            |            |            |            |            |
|        | Denominator-<br>Total Number             |            |            |            |            |            |            |            |            |            |            |            |            |            |            |            |            |            |
|        | of High Risk<br>Falls Patients           |            | 1          |            |            |            |            | 1          | 1          |            | 1          | '          |            |            | ı          | '          |            | '          |
|        | Audited                                  |            |            |            |            |            |            |            |            |            |            |            |            |            |            |            |            |            |