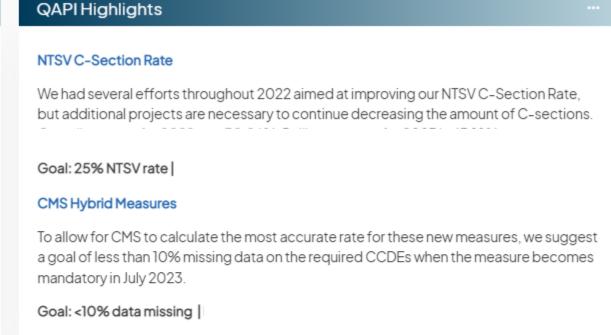

## Quality Assurance Performance Improvement

2023 Quality Assurance Performance Improvement (QAPI)

+ Add ▼

Actions ▼

### **QAPI** Continued

2023 Quality Assurance Performance Improvement (QAPI)

+ Add ▼

Actions ▼