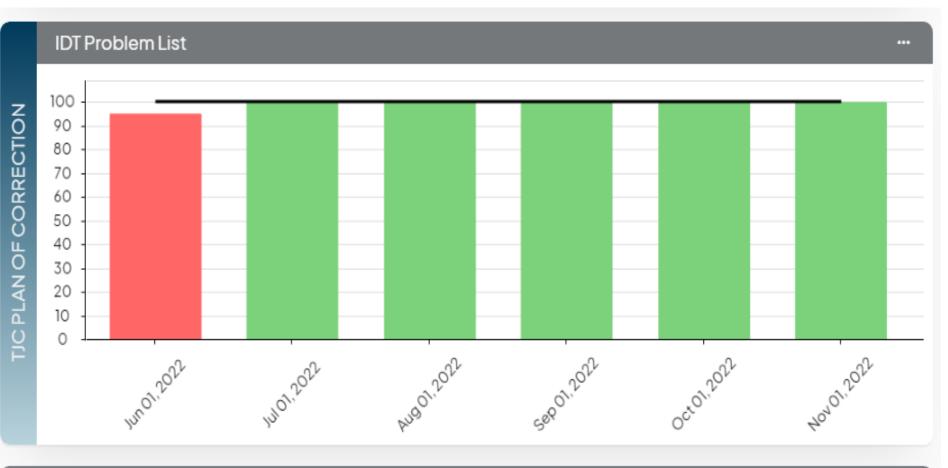

### Threshold

|                                                        |                                         | •<br>Pressure                                                     | Pressure                                                             | •                                                        | •                                                                    | Scanning  | Threshold: Barcode<br>Scanning Med Admin<br>Compliance-Medication |           | Threshold: Barcode<br>Scanning Med Admin<br>Compliance-Patient |           | Threshold: Care Plan<br>Initiated on Admission 🎤 |           | d: Care Plan<br>Every 24° 🧨                   | Threshold: IDT Problem List |                          | Threshold: Pain<br>Reassessed w/in 1° 🎤 |                                        | Threshold: Peds Fall Risk<br>Assessment 🎤 |                                    |
|--------------------------------------------------------|-----------------------------------------|-------------------------------------------------------------------|----------------------------------------------------------------------|----------------------------------------------------------|----------------------------------------------------------------------|-----------|-------------------------------------------------------------------|-----------|----------------------------------------------------------------|-----------|--------------------------------------------------|-----------|-----------------------------------------------|-----------------------------|--------------------------|-----------------------------------------|----------------------------------------|-------------------------------------------|------------------------------------|
| Fall Risk Fall Risk Assessme Assessme Int Numerator De | Peds Fall Risk Assessme nt Denomina tor | Ulcer Rate: Acute IP w/Hospita I Acquired Ulcer Stage 2 Numerator | Ulcer Rate: Acute IP w/Hospita I Acquired Ulcer Stage 2 Denomina tor | Pressure Ulcer Rate: Stage 3+ (AHRQ PSI-03) Denomina tor | Pressure<br>Ulcer Rate:<br>Stage 3+<br>(AHRQ<br>PSI-03)<br>Numerator | Threshold | Rate of Barcode Scanning Med Admin Complian ce-Medicatio n        | Threshold | Rate of Barcode Scanning Med Admin Complian ce-Patient         | Threshold | Rate of Care Plan Initiated on Admission         | Threshold | Rate of<br>Care Plans<br>Updated<br>Every 24° | Threshold                   | Rate of IDT Problem List | Threshold                               | Rate of<br>Pain<br>Assessed<br>w/in 1° | Threshold                                 | Rate of Peds Fall Risk Assessme nt |
| 1                                                      | 1                                       |                                                                   |                                                                      |                                                          |                                                                      | 90        | 94.0537                                                           | 90        | 100                                                            | 100       | 100                                              | 95        | 100                                           | 90                          | 100                      | 100                                     | 100                                    | 100                                       | 100                                |
| 6                                                      | 6                                       |                                                                   |                                                                      |                                                          |                                                                      | 90        | 94.21722                                                          | 90        | 100                                                            | 100       | 100                                              | 95        | 70                                            | 90                          | 100                      | 100                                     | 75                                     | 100                                       | 100                                |
| 14                                                     | 14                                      |                                                                   |                                                                      |                                                          |                                                                      | 90        | 93.82147                                                          | 90        | 100                                                            | 100       | 90                                               | 95        | 100                                           | 90                          | 100                      | 100                                     | 86.2068                                | 100                                       | 100                                |
| 10                                                     | 11                                      |                                                                   |                                                                      |                                                          |                                                                      | 90        | 94.21065                                                          | 90        | 100                                                            | 100       | 100                                              | 95        | 80                                            | 90                          | 100                      | 100                                     | 82.4324                                | 100                                       | 90.9090                            |
| 1                                                      | 2                                       |                                                                   |                                                                      |                                                          |                                                                      | 90        | 96.57452                                                          | 90        | 100                                                            | 100       | 90                                               | 95        | 100                                           | 90                          | 100                      | 100                                     | 71.42857                               | 100                                       | 50                                 |
| 7                                                      | 7                                       |                                                                   |                                                                      |                                                          |                                                                      | 90        | 97.49522                                                          | 90        | 100                                                            | 100       | 80                                               | 95        | 80                                            | 90                          | 100                      | 100                                     | 88.46153                               | 100                                       | 100                                |
| 7                                                      | 7                                       |                                                                   |                                                                      |                                                          |                                                                      | 90        | 103.5954                                                          | 90        | 100                                                            | 100       |                                                  | 95        |                                               | 90                          |                          | 100                                     |                                        | 100                                       | 100                                |
|                                                        |                                         |                                                                   |                                                                      |                                                          |                                                                      | 90        |                                                                   | 90        |                                                                | 100       |                                                  | 95        |                                               | 90                          |                          | 100                                     |                                        | 100                                       |                                    |
|                                                        |                                         |                                                                   |                                                                      |                                                          |                                                                      | 90        |                                                                   | 90        |                                                                | 100       |                                                  | 95        |                                               | 90                          |                          | 100                                     |                                        | 100                                       |                                    |
|                                                        |                                         |                                                                   |                                                                      |                                                          |                                                                      | 90        |                                                                   | 90        |                                                                | 100       |                                                  | 95        |                                               | 90                          |                          | 100                                     |                                        | 100                                       |                                    |
|                                                        |                                         |                                                                   |                                                                      |                                                          |                                                                      | 90        |                                                                   | 90        |                                                                | 100       |                                                  | 95        |                                               | 90                          |                          | 100                                     |                                        | 100                                       |                                    |
|                                                        |                                         |                                                                   |                                                                      |                                                          |                                                                      | 90        |                                                                   | 90        |                                                                | 100       |                                                  | 95        |                                               | 90                          |                          | 100                                     |                                        | 100                                       |                                    |
|                                                        |                                         |                                                                   |                                                                      |                                                          |                                                                      | 90        |                                                                   | 90        |                                                                | 100       |                                                  | 95        |                                               | 90                          |                          | 100                                     |                                        | 100                                       |                                    |