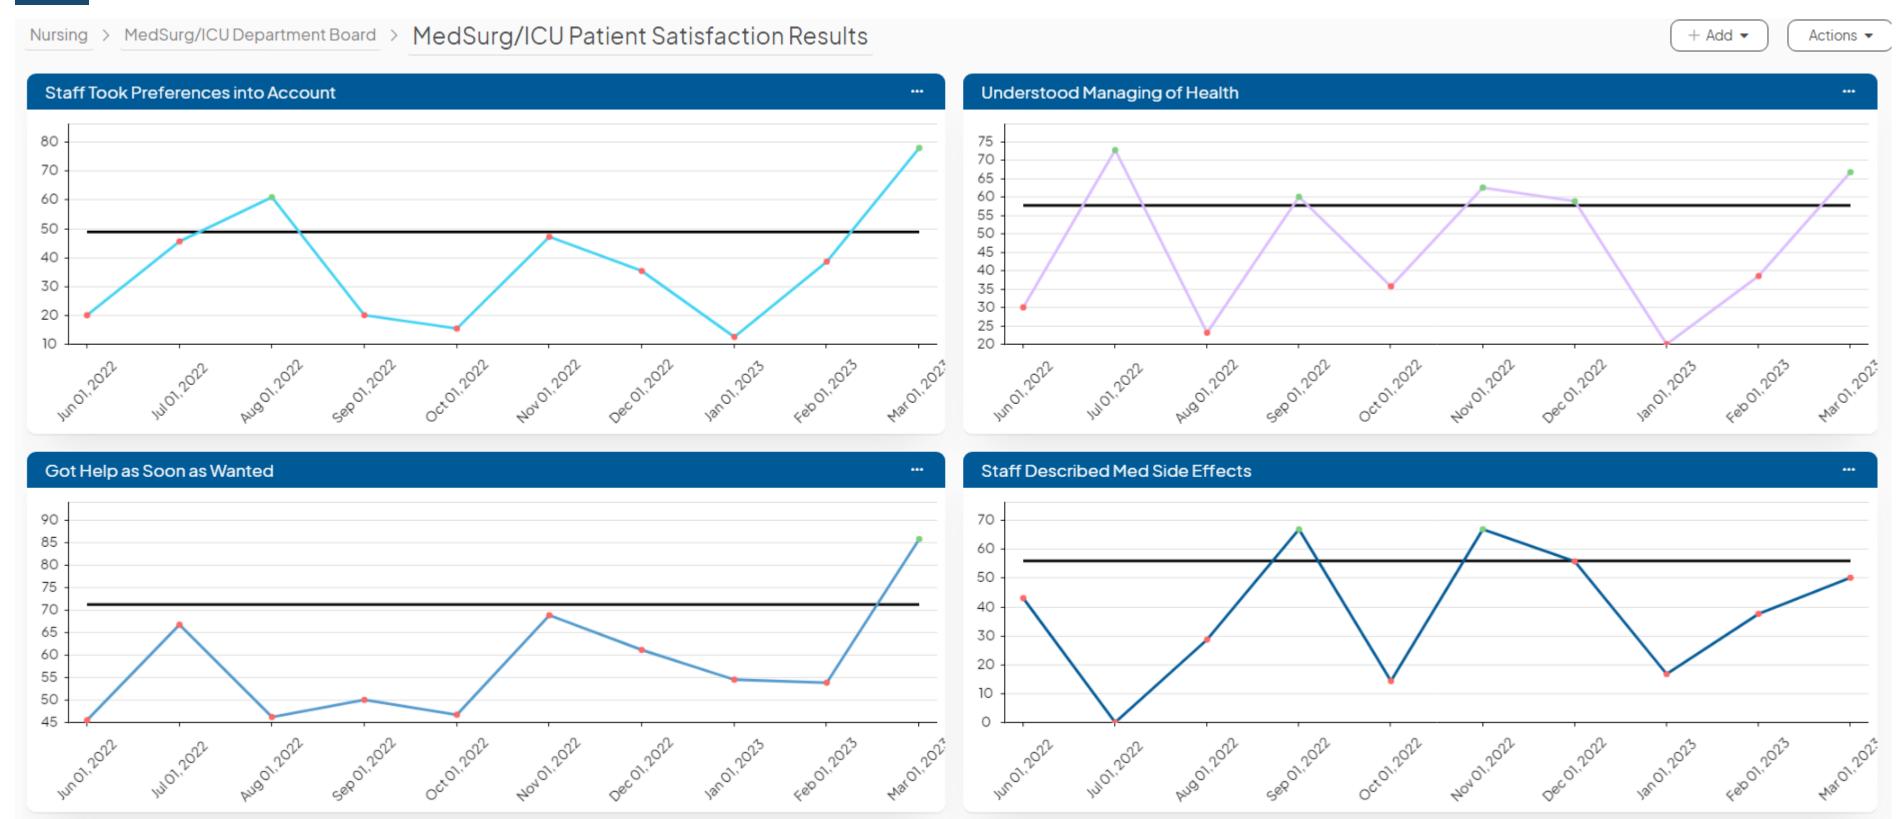

|                                                                   |                                                                      |                                                          |                                                                      | 90        |                                                                   | 90        |                                                                | 100       |                                                  | 95        |                                               | 90                          |                          | 100                                     |                                        | 100                                       |                                    |



### **Service Results**





# Data Entry Med/Surg Department - Bowling Chart

|                       | Bowling: Drs explained things understandably 🎤 |                    | Bowling: Drs listened carefully to you 🎤 |                 | Bowling: Got help as soon as wanted 🎤 |                 | Bowling: Help going to<br>bathroom as soon as<br>wanted 🎤 |                                    |        | ses explained<br>standably 🖋 | Bowling: Nurses listened carefully to you 🖋 |                    | Bowling: Quiet around room at night 🖋 |                | Bowling: Rate Hospital |          | Bowling: Red<br>symptoms t |                  |
|-----------------------|------------------------------------------------|--------------------|------------------------------------------|-----------------|------------------------------