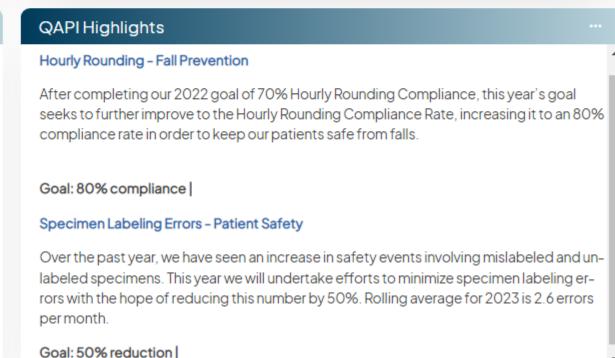

## Quality Assurance Performance Improvement

2023 Quality Assurance Performance Improvement (QAPI)

+ Add ▼

Actions ▼

### **QAPI** Continued

2023 Quality Assurance Performance Improvement (QAPI)

+ Add ▼

Actions ▼