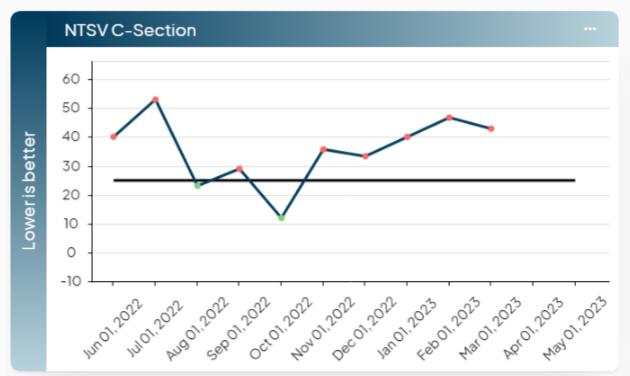

sted Boards** Cardiac Services 100 100 ✓ ● MedSurg/ICU % Rank <</p> ✓ ■ Infusion % Rank <</p> **ED** Department Board 90 90 ☑ ● Respiratory/Sleep % Rank 록 ✓ OB % Rank <</p> 80 80 ☑ ● ED % Rank <</p> ✓ Medical Imaging % Rank <</p> Home Health & Hospice Department Board 70 70 ✓ ● Home Health % Rank <</p> ☑ Select All 60 60 Market Infusion Department 50 50 Show All Dates ✓ Surgery <</p> 40 40 ☑ Select All Medical Imaging Department Board 30 30 Show All Dates 20 20 MedSurg/ICU Department Board 10 10 Mark OB Department Board Pharmacy Department Board Respiratory/Sleep Department Board Count of Unlabeled Specimens ED Home Health/Hospice Infusion 0 Med Surg/ICU OB Surgery 0



## Quality Assurance Performance Improvement

2023 Quality Assurance Performance Improvement (QAPI)

+ Add ▼

Actions ▼















### **QAPI** Continued

2023 Quality Assurance Performance Improvement (QAPI)

+ Add ▼

Actions ▼

#### **Health Equity**

#### **Health Equity**

The Hospital Commitment to Health Equity measure is broken down into 5 domains, outlined below. Each of the five domains is worth one point for a total of five possible points. However, in order to earn each domain's point, you must affirmatively attest to ALL of the elements within that domain. As an added motivator, CMS has indicated that scores for this measure will be publicly reported.

#### Domain 1: Equity is a Strategic Priority

The hospital has a strategic plan for advancing healthcare equity that:

- Identifies priority populations who currently experience health disparities
- Establishes healthcare equity goals and disc