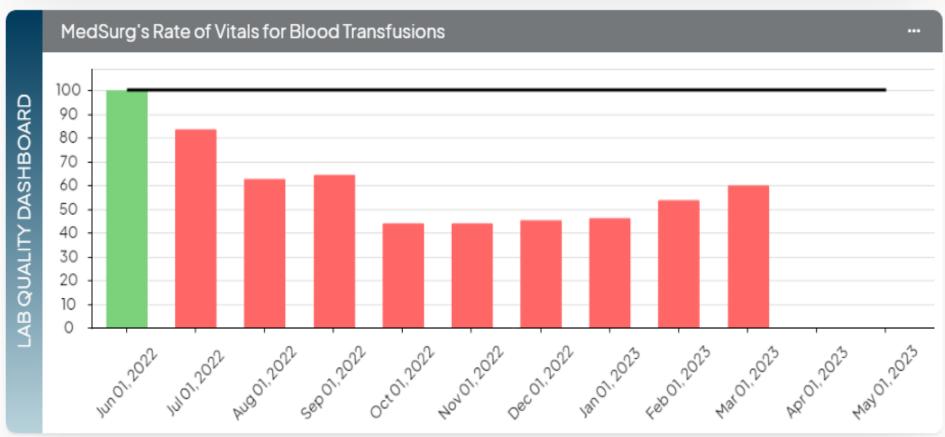

# **Quality Results**

Nursing > MedSurg/ICU Department Board > MedSurg/ICU Quality Results + Add ▼ Actions ▼ CQSC Meeting Schedule 2023 Your department is scheduled to present and review your Quality Data at CQSC: February / May / August / November \*data reviewed will be data with 3 months below threshold or data with 3 months above threshold Sentinel Event 2023: Hourly Rounding Compliance @ 90% Sentinel Event 2023: High Risk Falls Audit 95 100 90 SENTINEL EVENT 2023 90 2023 SENTINEL EVENT 80 85 70 60 80 50 75 40 30 20 10 4012.2022 