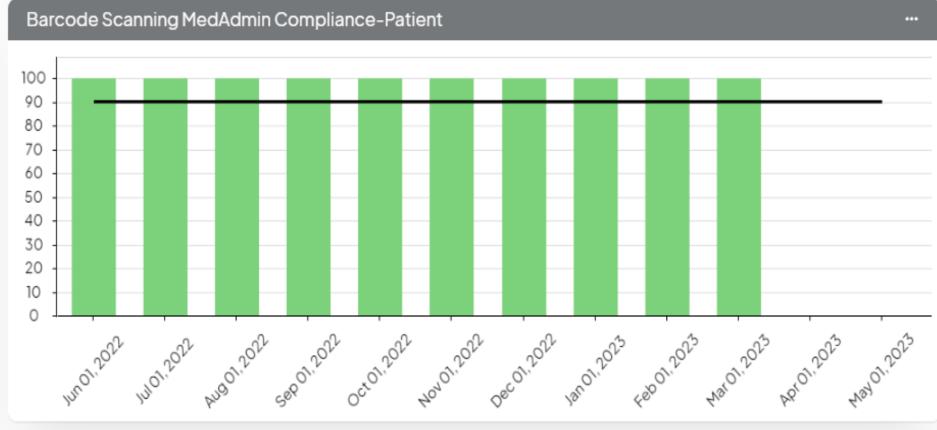

# **Data Entry Boards**

Nursing > MedSurg/ICU Department Board > Med/Surg ICU Quality Data Entry Board

+ Add ▼

Actions 🕶

| Measure                                                                      | 06/01/2022 | 07/01/2022 | 08/01/2022 | 09/01/2022 | 10/01/2022 | 11/01/2022 | 12/01/2022 | 01/01/2023 | 02/01/2023 | 03/01/2023 | 04/01/2023 | 05/01/2023 | 06/01/2023 | 07/01/2023 | 08/01/2023 | 09/01/2023 | 10/01/202 |
|------------------------------------------------------------------------------|------------|------------|------------|------------|------------|------------|------------|------------|------------|------------|------------|------------|------------|------------|------------|------------|-----------|
| Barcode<br>Scanning<br>Med Admin<br>Compliance-                              |            |            |            |            |            |            |            |            |            |            |            |            |            |            |            |            |           |
| Medication<br>Numerator                                                      |            |            |            |            |            |            |            |            |            |            |            |            |            |            |            |            |           |
| Barcode<br>Scanning<br>Med Admin<br>Compliance-<br>Medication<br>Denominator |            |            |            |            |            |            |            |            |            |            |            |            |            |            |            |            |           |