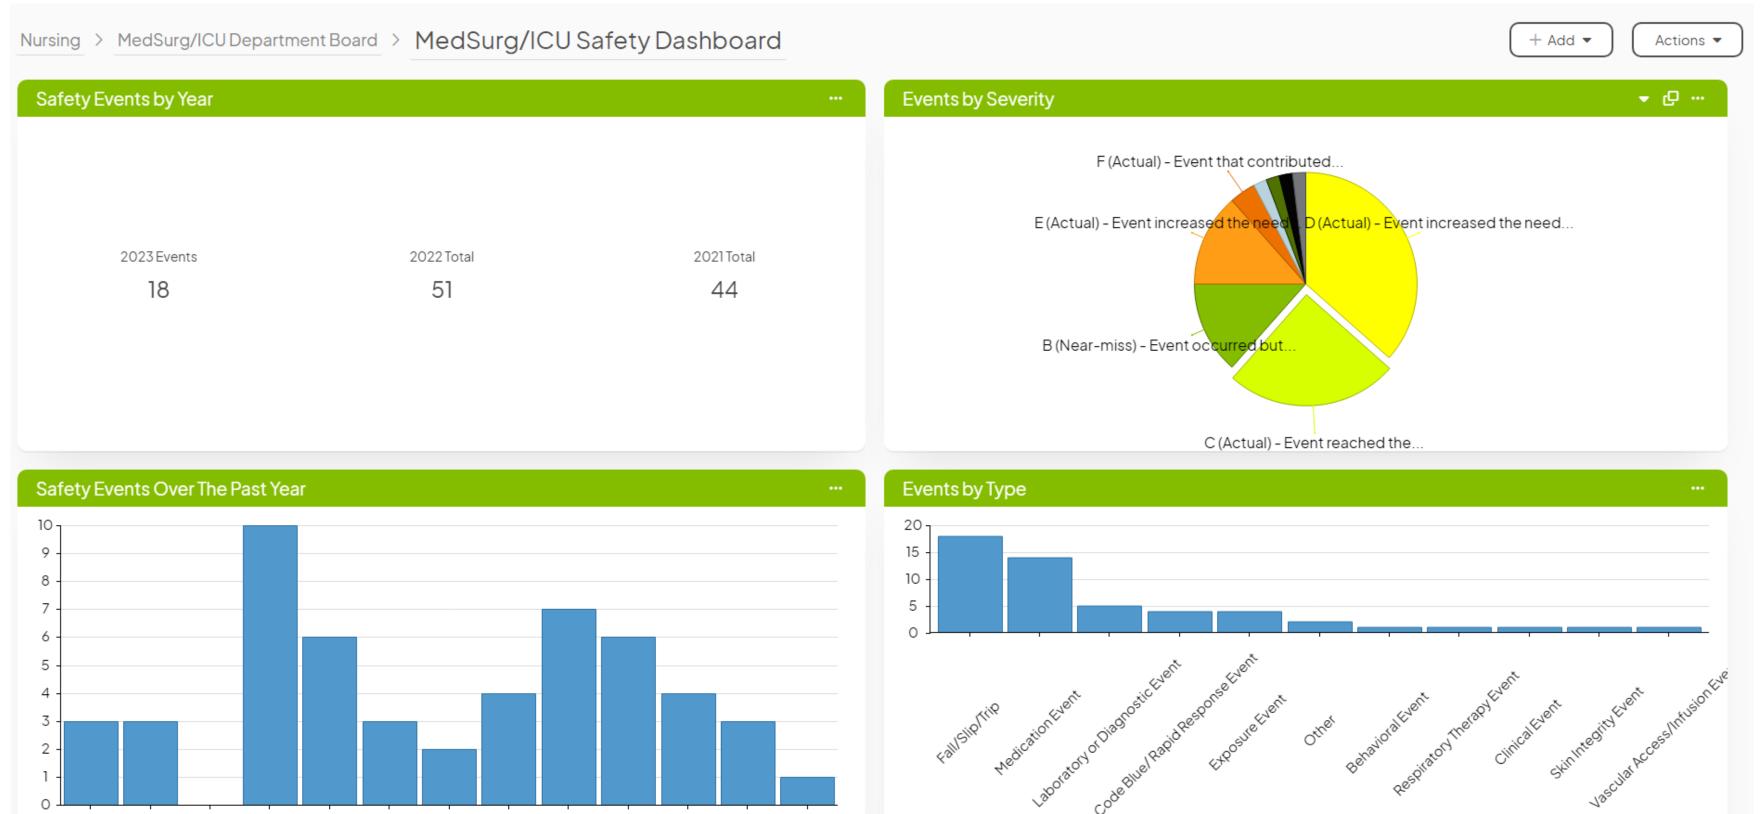

## Safety Dashboard

### List

# **Quality Results**

Nursing > MedSurg/ICU Department Board > MedSurg/ICU Quality Results + Add ▼ Actions ▼ CQSC Meeting Schedule 2023 Your department is scheduled to present and review your Quality Data at CQSC: February / May / August / November \*data reviewed will be data with 3 months below threshold or data with 3 months above threshold Sentinel Event 2023: Hourly Rounding Compliance @ 90% Sentinel Event 2023: High Risk Falls Audit 95 100 90 SENTINEL EVENT 2023 90 2023 SENTINEL EVENT 80 85 70 60 80 50 75 40 30 20 10 4012.2022 