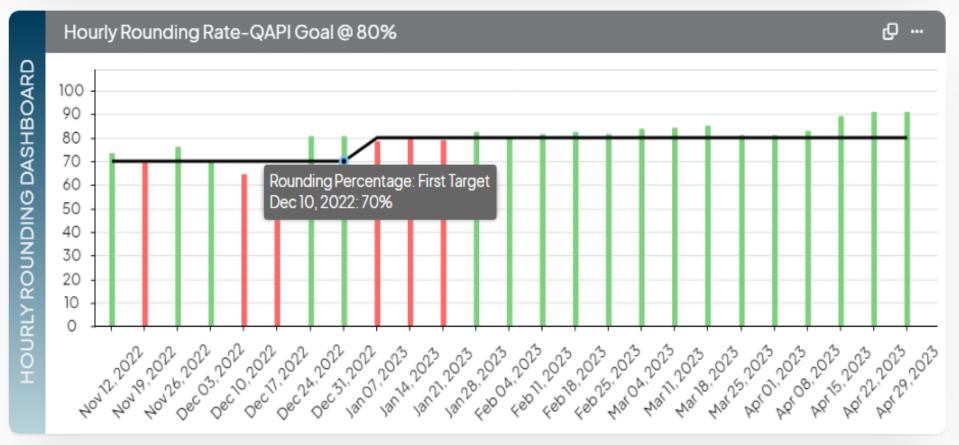

# **Quality Results**

Nursing > MedSurg/ICU Department Board > MedSurg/ICU Quality Results + Add ▼ Actions ▼ CQSC Meeting Schedule 2023 Your department is scheduled to present and review your Quality Data at CQSC: February / May / August / November \*data reviewed will be data with 3 months below threshold or data with 3 months above threshold Sentinel Event 2023: Hourly Rounding Compliance @ 90% Sentinel Event 2023: High Risk Falls Audit 95 100 90 SENTINEL EVENT 2023 90 2023 SENTINEL EVENT 80 85 70 60 80 50 75 40 30 20 10 4012.2022 