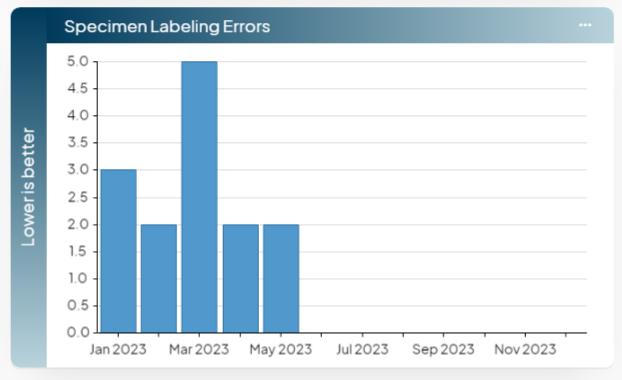

### **QAPI** Continued

2023 Quality Assurance Performance Improvement (QAPI)

+ Add ▼

Actions ▼