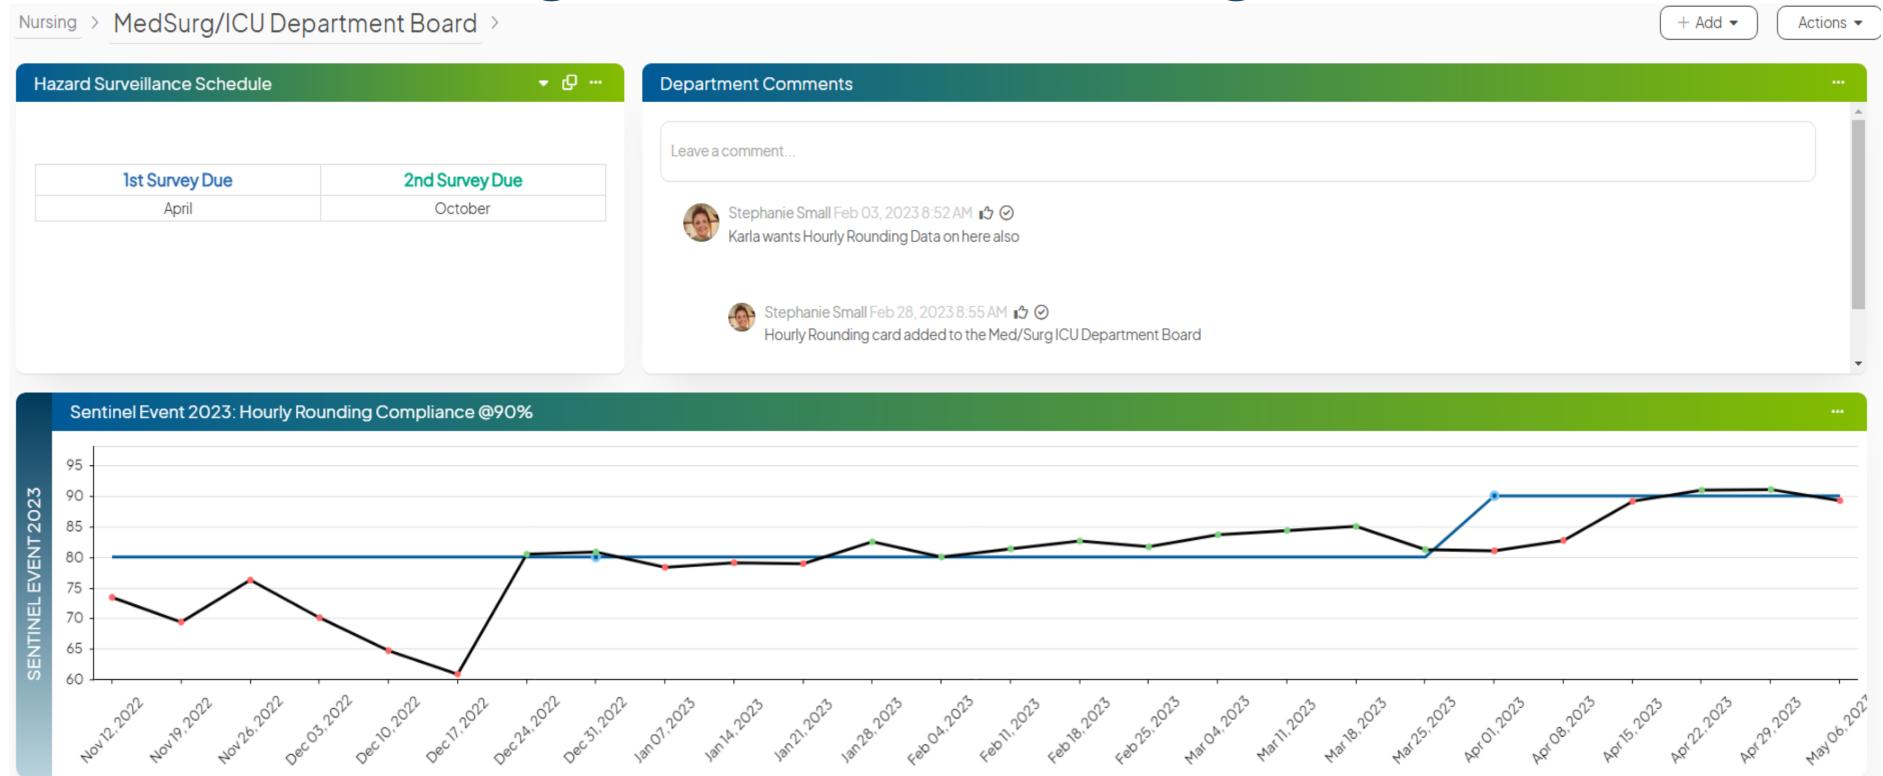

# **Quality Results**

Nursing > MedSurg/ICU Department Board > MedSurg/ICU Quality Results + Add ▼ Actions ▼ CQSC Meeting Schedule 2023 Your department is scheduled to present and review your Quality Data at CQSC: February / May / August / November \*data reviewed will be data with 3 months below threshold or data with 3 months above threshold Sentinel Event 2023: Hourly Rounding Compliance @ 90% Sentinel Event 2023: High Risk Falls Audit 95 100 90 SENTINEL EVENT 2023 90 2023 SENTINEL EVENT 80 85 70 60 80 50 75 40 30 20 10 4012.2022 