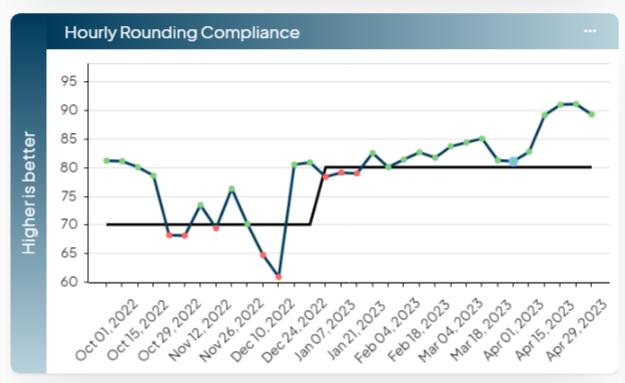

### **QAPI** Continued

2023 Quality Assurance Performance Improvement (QAPI)

+ Add ▼

Actions ▼