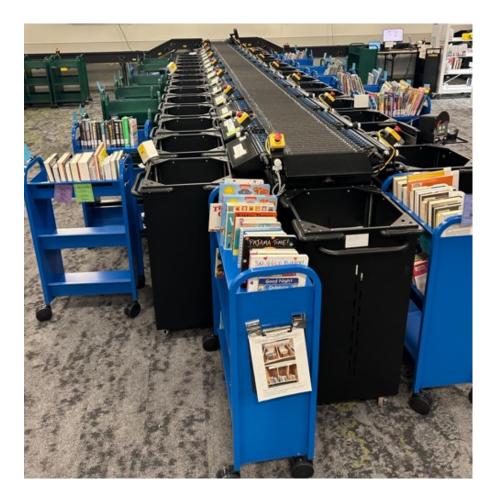

#### **AMH (Automated Materials Handling)**

### Building Lean into Library Design – Creating Flow