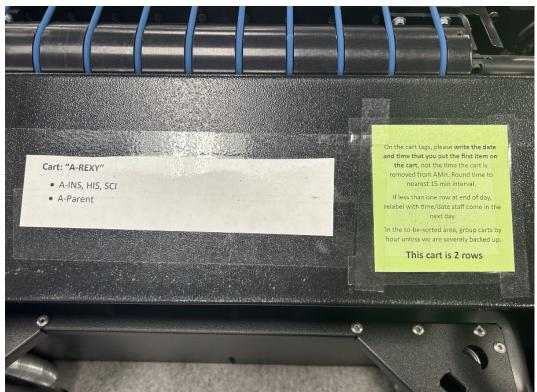

#### **AMH (Automated Materials Handling)**

### Building Lean into Library Design – Creating Flow