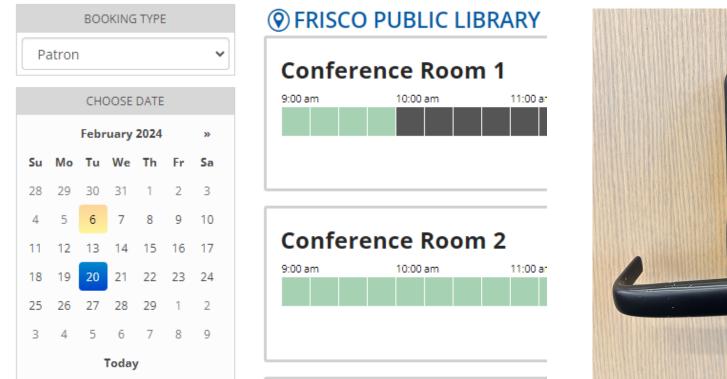

#### **Software for Managing Access to Reserved Rooms**

**Glass-Fronted Rooms for Safety and Clearing the Building** 