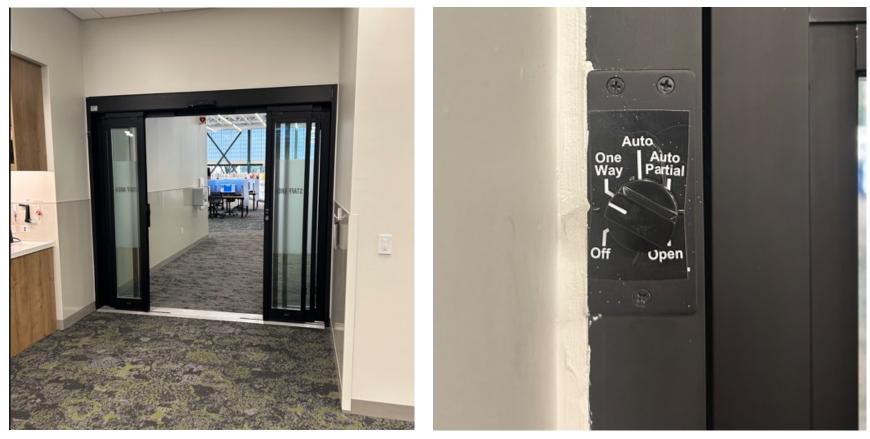

#### **Creating Flow with Automatic Staff Doors**

### Building Lean into Library Design – Creating Flow