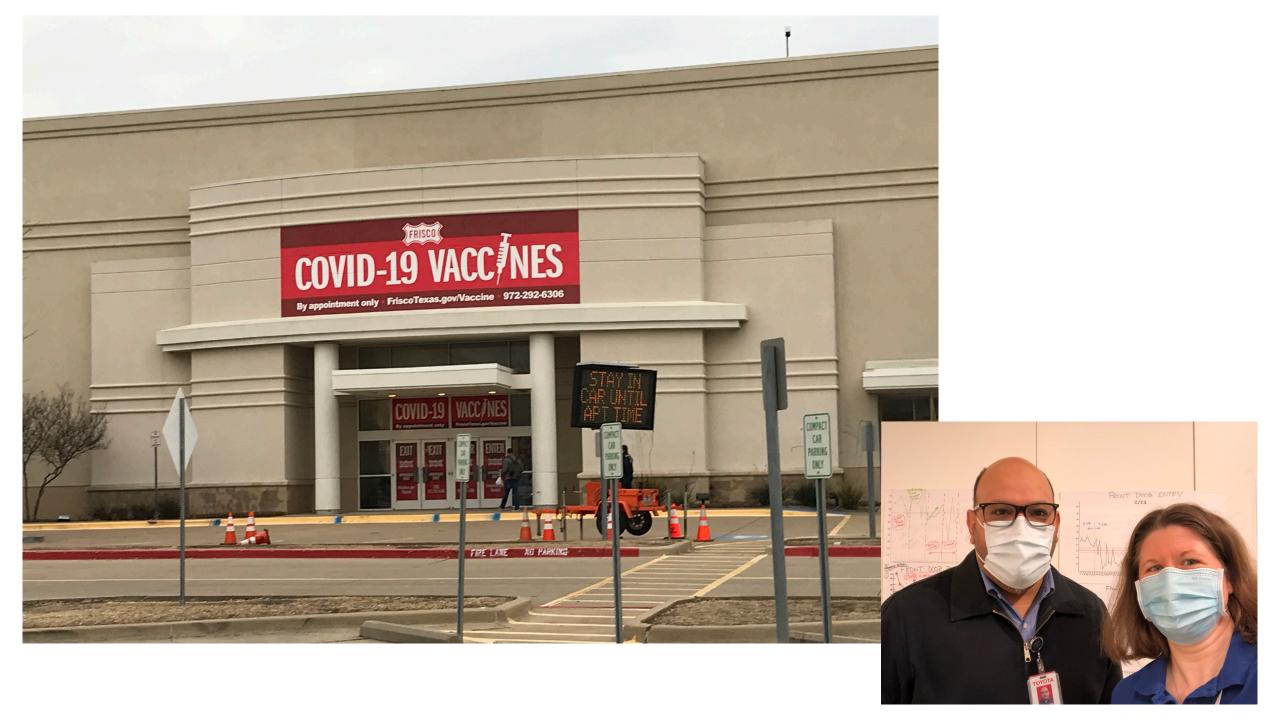

# Frisco Vaccine Hub Timeline

January 4, 2021 – The Idea from Above February 2, 2021 – Toyota (TSSC) joins the Frisco Team

February 3, 2021 – Open for Business

April 15, 2021 - Last day of Operation

- Just in Time Thinking
  - Standard lot sizes
  - Clear production signals
  - FIFO
  - Production equals demand
- Eliminate Non-Value Added Work
  - Standard in process stock
  - 5S
  - Work instruction