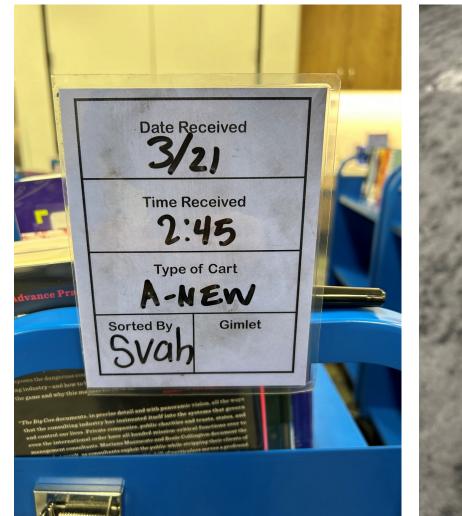

#### Keep Score (aka Track Data)

|       | Date    | Day     | Check-ins +<br>In-house | Checkouts | Shelving<br>Hours | ltems/hr | <24hr<br>carts | Total carts | % <24hr    | Avg<br>reshelve | Shelf Reading<br>(goal 87/mo) | New Holds | Holds %<br>Found |
|-------|---------|---------|-------------------------|-----------|-------------------|----------|----------------|-------------|------------|-----------------|-------------------------------|-----------|------------------|
| MAR   | Total// | Average | 114,576                 | 103,498   | 898.65            | 171      | 2,738          | 2,917       | <b>94%</b> | 11:06           | 84.50                         | 8,500     | 87%              |
|       | Apr-01  | Mon     | 7,747                   | 5,983     | 36.00             | 151      | 104            | 105         | 99%        | 11:52           | 2.25                          | 467       | 82%              |
|       | Apr-02  | Tue     | 4,165                   | 3,186     | 48.25             | 156      | 145            | 145         | 100%       | 15:44           | 0.00                          | 493       | 82%              |
|       | Apr-03  | Wed     | 3,259                   | 2,500     | 39.75             | 164      | 130            | 130         | 100%       | 10:38           | 11.50                         | 246       | 87%              |
|       | Apr-04  | Thu     | 3,133                   | 2,022     | 33.00             | 154      | 102            | 102         | 100%       | 6:36            | 9.50                          | 345       | 94%              |
|       | Apr-05  | Fri     | 2,906                   | 2,168     | 20.50             | 184      | 76             | 76          | 100%       | 7:48            | 0.00                          | 298       | 87%              |
|       | Apr-06  | Sat     | 5,503                   | 5,434     | 25.25             | 168      | 81             | 81          | 100%       | 9:03            | 2.00                          | 236       | 92%              |
|       | Apr-07  | Sun     | 6,072                   | 5,166     | 25.25             | 166      | 77             | 78          | 99%        | 18:55           | 0.00                          | 257       | 78%              |
|       | Apr-08  | Mon     | 2,623                   | 2,185     | 34.00             | 151      | 46             | 96          | 48%        | 16:00           | 0.00                          | 214       | 84%              |
|       | Apr-09  | Tue     | 3,322                   | 2,779     | 29.75             | 156      | 56             | 87          | 64%        | 20:51           | 0.00                          | 256       | 85%              |
|       | Apr-10  | Wed     | 3,071                   | 2,436     | 39.00             | 147      | 63             | 119         | 53%        | 19:48           | 6.00                          | 235       | 90%              |
|       | Apr-11  | Thu     | 3,646                   | 2,709     | 29.75             | 202      | 118            | 118         | 100%       | 11:00           |                               | 395       | 90%              |
|       | Apr-12  | Fri     | 2,670                   | 2,030     | 21.75             | 152      | 63             | 63          | 100%       | 11:33           | 0.00                          | 209       | 95%              |
|       | Apr-13  | Sat     | 4,636                   | 4,556     | 24.50             | 170      | 74             | 79          | 94%        | 11:50           | 2.00                          | 283       | 88%              |
|       | Apr-14  | Sun     | 4,524                   | 4,564     | 24.50             | 188      | 88             | 88          | 100%       | 15:36           | 0.00                          | 278       | 86%              |
| APRIL | Apr-15  | Mon     | 3,581                   | 2,891     | 37.00             | 169      | 123            | 123         | 100%       | 15:26           | 0.00                          | 339       | 93%              |
|       | Apr-16  | Tue     | 3,119                   | 2,460     | 32.73             | 167      | 104            | 106         | 98%        | 14:54           |                               | 0         | 88%              |
|       | Apr-17  | Wed     |                         |           |                   |          |                |             | 0%         |                 |                               | 0         | 0%               |
|       | Apr-18  | Thu     |                         |           |                   |          |                |             | 0%         |                 |                               | 0         | 0%               |
|       | Apr-19  | Fri     |                         |           |                   |          |                |             | 0%         |                 |                               | 0         | 0%               |
|       | Apr-20  | Sat     |                         |           |                   |          |                |             | 0%         |                 |                               | 0         | 0%               |
|       | Apr-21  | Sun     |                         |           |                   |          |                |             | 0%         |                 |                               | 0         | 0%               |
|       | Apr-22  | Mon     |                         |           |                   |          |                |             | 0%         |                 |                               | 0         | 0%               |
|       | Apr-23  | Tue     |                         |           |                   |          |                |             | 0%         |                 |                               | 0         | 0%               |
|       | Apr-24  | Wed     |                         |           |                   |          |                |             | 0%         |                 |                               | 0         | <del>0%</del>    |
|       | Apr-25  | Thu     |                         |           |                   |          |                |             | 0%         |                 |                               | 0         | 0%               |
|       | Apr-26  | Fri     |                         |           |                   |          |                |             | 0%         |                 |                               | 0         | <del>0%</del>    |
|       | Apr-27  | Sat     |                         |           |                   |          |                |             | 0%         |                 |                               | 0         | 0%               |
|       | Apr-28  | Sun     |                         |           |                   |          |                |             | 0%         |                 |                               | 0         | <del>0%</del>    |
|       | Apr-29  | Mon     |                         |           |                   |          |                |             | 0%         |                 |                               | 0         | 0%               |
|       | Apr-30  | Tue     |                         |           |                   |          |                |             | 0%         |                 |                               | 0         | <del>0%</del>    |
| APR   | Total// | lverage | 63,977                  | 53,069    | <i>500.98</i>     | 165      | 1,450          | 1,596       | <b>91%</b> | 13:35           | 33.25                         | 4,551     | 88%              |

#### **Sticky Note Communication**