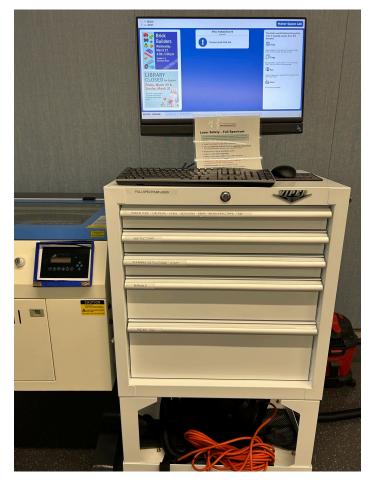

#### **MakerSpace Equipment Maintenance SWI**

| 3 | from brass nozzles with label | Build up around the nozzles<br>can damage temperature<br>sensors if left on. |
|---|-------------------------------|------------------------------------------------------------------------------|
|   | buildplate after cleaning     | Build up at tip of nozzle can<br>give calibration and leveling<br>errors.    |