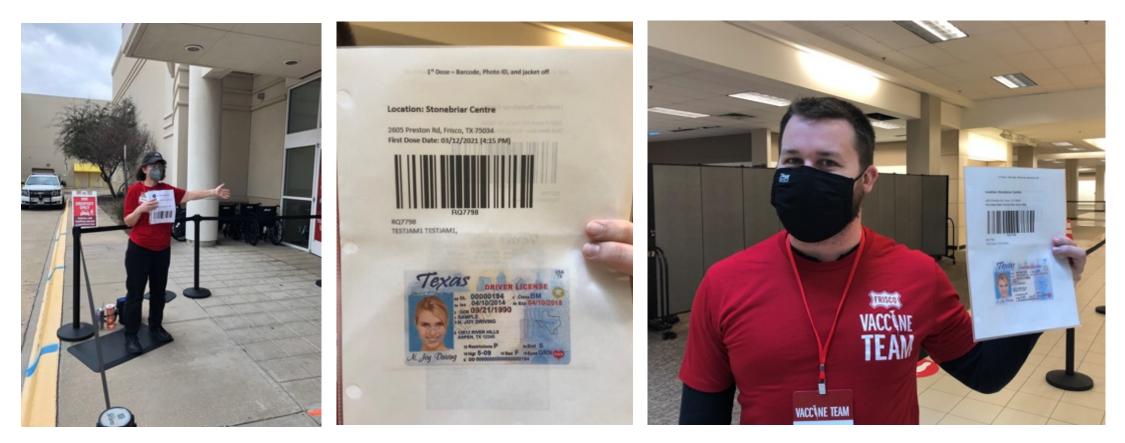

# Frisco Vaccine Hub Timeline

January 4, 2021 – The Idea from Above February 2, 2021 – Toyota (TSSC) joins the Frisco Team

February 3, 2021 – Open for Business

April 15, 2021 - Last day of Operation

- Just in Time Thinking
  - Standard lot sizes
  - Clear production signals
  - FIFO
  - Production equals demand
- Eliminate Non-Value Added Work
  - Standard in process stock
  - 5S
  - Work instruction