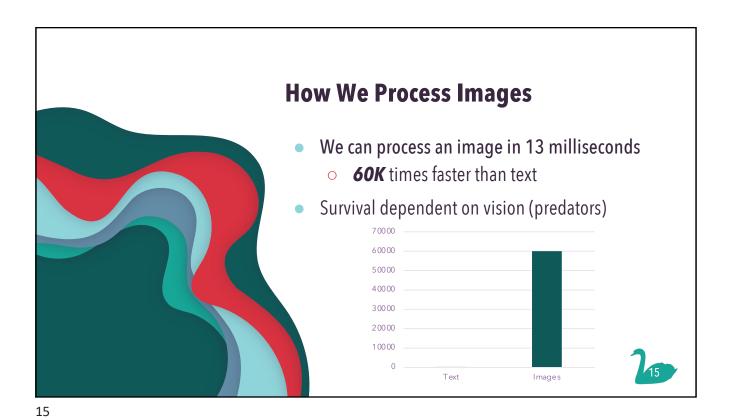

#### **Reflections**

- Facts and data may not be compelling enough
- We process images 60K times faster than text
- Stories connect us with listeners
- We process speech faster then the speaker
- We speak to ourselves 10X faster than to othersWe do our best thinking away from work